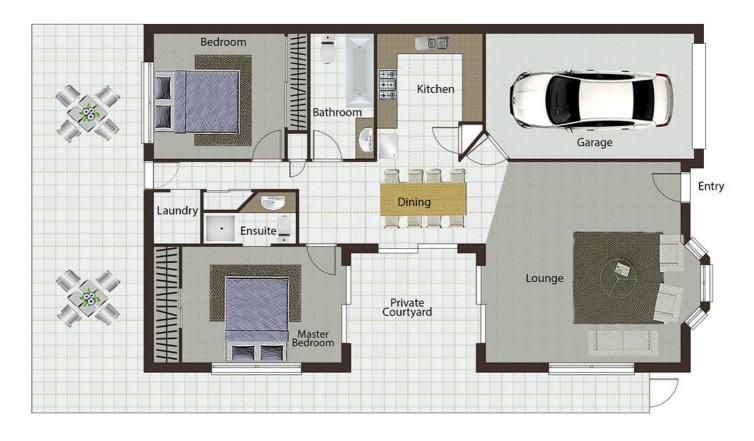

#### 2 BED | 2 BATH | 0 CAR

PRICE: \$345,000

OPEN FOR INSPECTION: N/A

Paula Anderson-Stevens 0431847986 aspex@atrealty.com.au aspexproperty.com.au

Floor plan is for illustrative purposes only, subject to variations and not to exact scale. Areas are approximate only and are subject to change. Furniture not included. Buyers should make their own enquiries and consult the identification plan in the disclosure documents for further details.FloorPlan drawn by **iPhotorealestate**.

### 149/19 Arwen Street, Maroochydore

Disclaimer: Please note this floor plan is for marketing purposes and is to be used as a guide only. All dimensions are estimates only and may not be exact measurements.