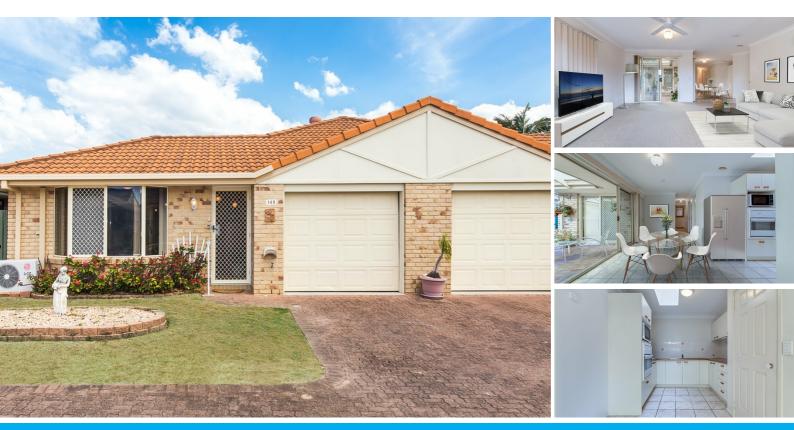

### SPACIOUS HOME IN THE HEART OF MAROOCHYDORE

A leisurely lifestyle calls at 149/19 Arwen St.

The spacious single-level brick and tile villa located in the secure Regents Landing complex, in the heart of Maroochydore, is just a few minutes drive from the Sunshine Plaza complex and beaches, and a gentle stroll will take you to the beautiful Maroochy River.

Open and light, a central atrium fills the open-plan living areas with sunshine, and bridges the interior with the bright, enclosed courtyard, for seamless indoor-outdoor living.

Security screens will allow you to keep the breezes flowing through the house, and air conditioning and ceiling fans mean you will never have to compromise on comfort.

A generous, carpeted living room opens onto the tiled central dining area with plenty of space for a large dining suite.

It opens directly onto the courtyard and sits within easy reach of the kitchen complete with ample bench space and large pantry.

The roomy master bedroom features a huge full-wall wardrobe and ensuite, with sliding securityscreened doors opening directly onto the courtyard and blinds to allow privacy.

The equally-spacious second bedroom overlooks the patio, and features a generous wardrobe separating it from the well-proportioned main bathroom complete with bath tub.

A single lock-up garage means you can be assured your car is secure, and with the local bus stop just steps away, why not leave it there.

Ready to move in, you can enjoy this villa as it is, or put your own touch on your new home. The choice is yours.