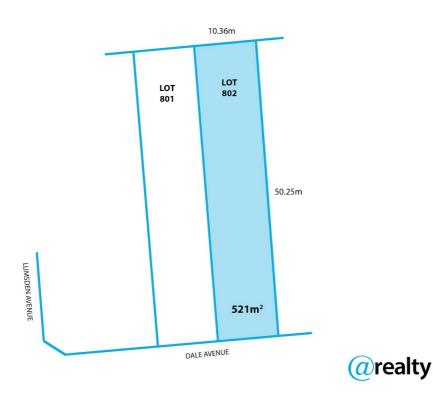

## LARGE TORRENS TITLE ALLOTMENT IN PRIME LOCATION !

- \* Great Opportunity ! Lot 802 Sold ! Lot 801 Still Available
- \* Attention Builders, Investors & Home Builders
- \* Handy location in easy walking distance to St Agnes Shopping Center and transport.
- \* Allotment size is approx 521 sqm with approx 10.37m frontage.
- \* Build your Investment or Dream home Today !
- \* Call Terry Webster on 0419 993 357 (Your Local Adelaide North East Agent)