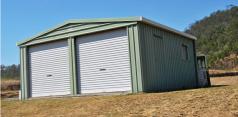

## ESCAPE THE RAT RACE

Here is your very own original farmhouse perched in the middle of your 109-acre retreat. Right beside the house is the best Man Cave you will see. A 20m x 12m American Barn with 3 phase power, one end has a drive through lockup caravan storage section, there is a mezzanine floor for extra storage as well. There is a second 6m x6m colourbond shed for machinery storage.