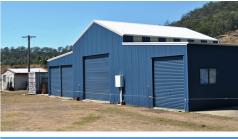

## ESCAPE THE RAT RACE

Here is your very own original farmhouse perched in the middle of your 109-acre retreat. Right beside the house is the best Man Cave you will see. A 20m x 12m American Barn with 3 phase power, one end has a drive through lockup caravan storage section, there is a mezzanine floor for extra storage as well. There is a second 6m x6m colourbond shed for machinery storage.