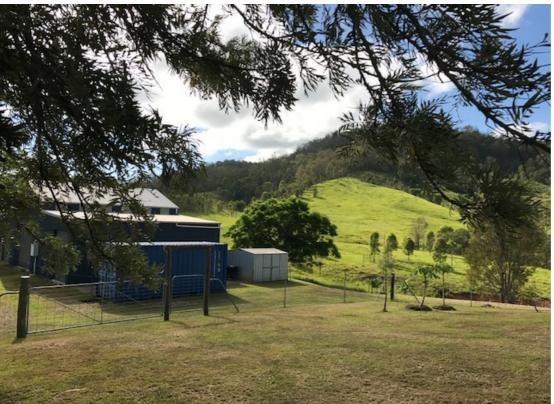

## ESCAPE THE RAT RACE

Here is your very own original farmhouse perched in the middle of your 109-acre retreat. Right beside the house is the best Man Cave you will see. A 20m x 12m American Barn with 3 phase power, one end has a drive through lockup caravan storage section, there is a mezzanine floor for extra storage as well. There is a second 6m x6m colourbond shed for machinery storage.

The Property is well fenced and has Glastonbury Creek as one boundary and the state Forest as the back boundary. All the boundaries are cleared for ease of access for any maintenance that is needed. There are also two dams for permanent stock water.