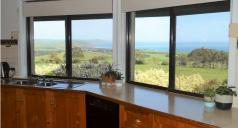

#### Additional features include:

- · Breath taking views of Carrickalinga, Normanville and beyond to Rapid Head
- · Open plan kitchen / dining / lounge
- Master bedroom with large walk in robe and a separate study / office
- Separate kids / visitor wing including second lounge
- Reverse cycle air-conditioning in main living area
- Slow combustion heater in main living area
- 2 x large sheds with concrete floors and power
- 100,000 litre concrete rainwater tank plumbed to house
- 12,500 litre dam water tank plumbed garden & lawns
- 5kw solar system
- 20 fruit tree orchard with irrigation system and chicken coop