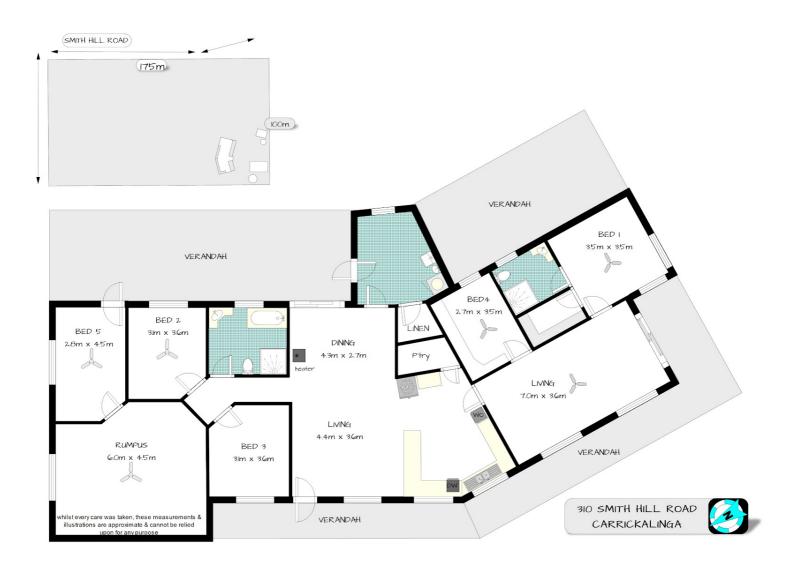

### 310 SMITH HILL ROAD CARRICKALINGA

## 5 BED | 2 BATH | 0 CAR

PRICE:

\$649,000 to \$675,000

**OPEN FOR INSPECTION:** 

N/A

Shane Magor 0400254933 shanemagor@atrealty.com.au www.bluedoorproperty.com.au RLA: 269823

Disclaimer: Please note this floor plan is for marketing purposes and is to be used as a guide only. All dimensions are estimates only and may not be exact measurements.