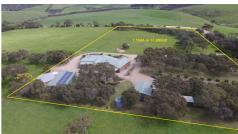

### LIFESTYLE LIVING AT ITS BEST

Local @realty agent Shane Magor, proudly presents 310 Smith Hill Road, Carrickalinga FOR SALE.

Situated on 1.75 Hectares - 17,500m2 - 4.3 acres is this amazing spacious family home with arguably the best coastline and rural views available. Built in 1994, this beautifully finished and meticulously presented property is walk in ready with all the hard work done.