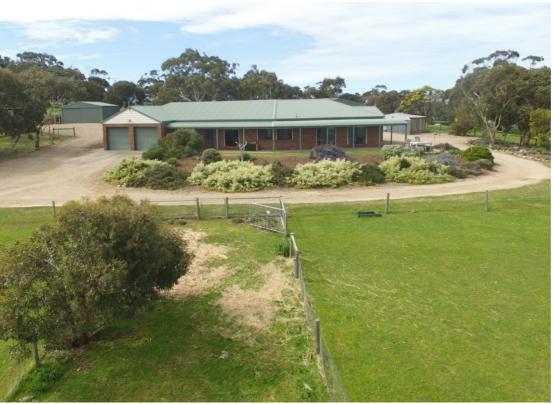

### LIFESTYLE LIVING AT ITS BEST

Local @realty agent Shane Magor, proudly presents 310 Smith Hill Road, Carrickalinga FOR SALE.

Situated on 1.75 Hectares - 17,500m2 - 4.3 acres is this amazing spacious family home with arguably the best coastline and rural views available. Built in 1994, this beautifully finished and meticulously presented property is walk in ready with all the hard work done.

#### Additional features include:

- · Breath taking views of Carrickalinga, Normanville and beyond to Rapid Head
- · Open plan kitchen / dining / lounge
- Master bedroom with large walk in robe and a separate study / office
- Separate kids / visitor wing including second lounge
- Reverse cycle air-conditioning in main living area
- Slow combustion heater in main living area
- 2 x large sheds with concrete floors and power
- 100,000 litre concrete rainwater tank plumbed to house
- 12,500 litre dam water tank plumbed garden & lawns
- 5kw solar system
- 20 fruit tree orchard with irrigation system and chicken coop