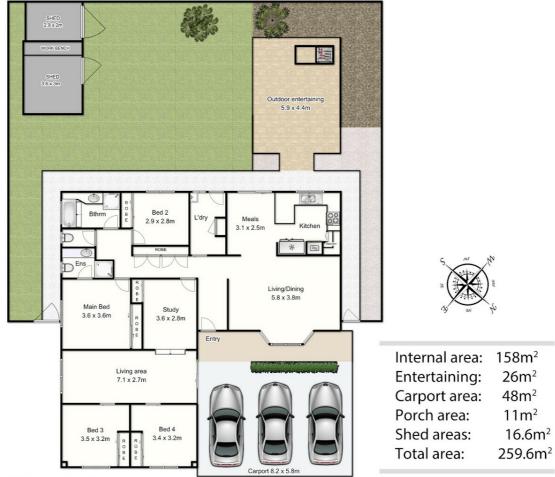

2 separate living areas means one for the kids and one for mum and dad. 4 generously sized airconditioned bedrooms all with built-in robes plus study, bathroom with separate toilet and separate laundry.

Plenty of off street parking means ample room for your cars and boat or caravan.

#### Other benefits include:

- Large garden shed with work bench for the handy man
- Second shed for storing your yard machinery
- Close to all amenities
- Sizeable back yard with covered entertaining area
- The fastest internet available in Australia via the nbn (FTTP fibre to the premises)
- Minutes' walk to trains and buses
- Just minutes to restaurants, bars, cafe's, shopping centres, schools & parks
- Moments to North Lakes and all it has to offer
- 5 minutes to the Bruce Highway & M1
- 35 minutes to Brisbane City (just 49 minutes on public transport)
- Very solid rental return and extremely low vacancy rates for the investor

### 155 Goodfellows Rd, Murrumba Downs

d here, measurements of doors, windows, rooms and any other items are approximate and no responsibility is taken for any error, omission, or mis-statement. This plan is for illustrative purposes only and should be used as such by any prospective buyer. Created by www.highshots.com.

Disclaimer: Please note this floor plan is for marketing purposes and is to be used as a guide only. All dimensions are estimates only and may not be exact measurements.