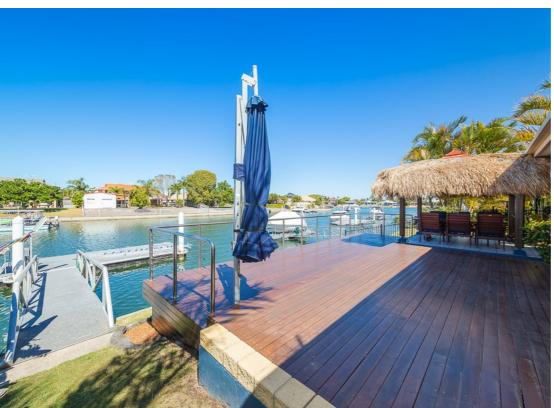

## **VOYAGERS DRIVE WATERFRONT**

77 Voyagers Drive takes in an idyllic Southern aspect to the canal, built on a 604 sqm block with 15 metre canal frontage.

Upon entry via a private, secure courtyard, this breezy, open plan home offers three bedrooms, two bathrooms, study and double garage. The large deck, Bali hut and outdoor entertaining area serves as the perfect place to host weekend BBQ's, enjoying sea breezes all year round, stunning sunsets and the occasional dolphin sighting.

Look at these extra features:

- · In-built speaker system
- Ducted air-conditioning with My Air 5 zones control
- · Ceiling fans in all bedrooms and study
- 8 x 3.4 metre pontoon with electricity, water & winch
- 2.7 kws solar power & 300 litre solar hot water
- 2 x 3000 litre water tanks and pump
- 9.5m x 3.5m deck
- · Bali hut with lighting and electricity