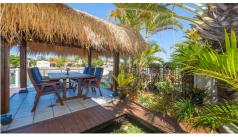

## **VOYAGERS DRIVE WATERFRONT**

77 Voyagers Drive takes in an idyllic Southern aspect to the canal, built on a 604 sqm block with 15 metre canal frontage.

Upon entry via a private, secure courtyard, this breezy, open plan home offers three bedrooms, two bathrooms, study and double garage. The large deck, Bali hut and outdoor entertaining area serves as the perfect place to host weekend BBQ's, enjoying sea breezes all year round, stunning sunsets and the occasional dolphin sighting.

Look at these extra features:

- · In-built speaker system
- Ducted air-conditioning with My Air 5 zones control
- · Ceiling fans in all bedrooms and study
- 8 x 3.4 metre pontoon with electricity, water & winch
- 2.7 kws solar power & 300 litre solar hot water
- 2 x 3000 litre water tanks and pump
- 9.5m x 3.5m deck
- · Bali hut with lighting and electricity