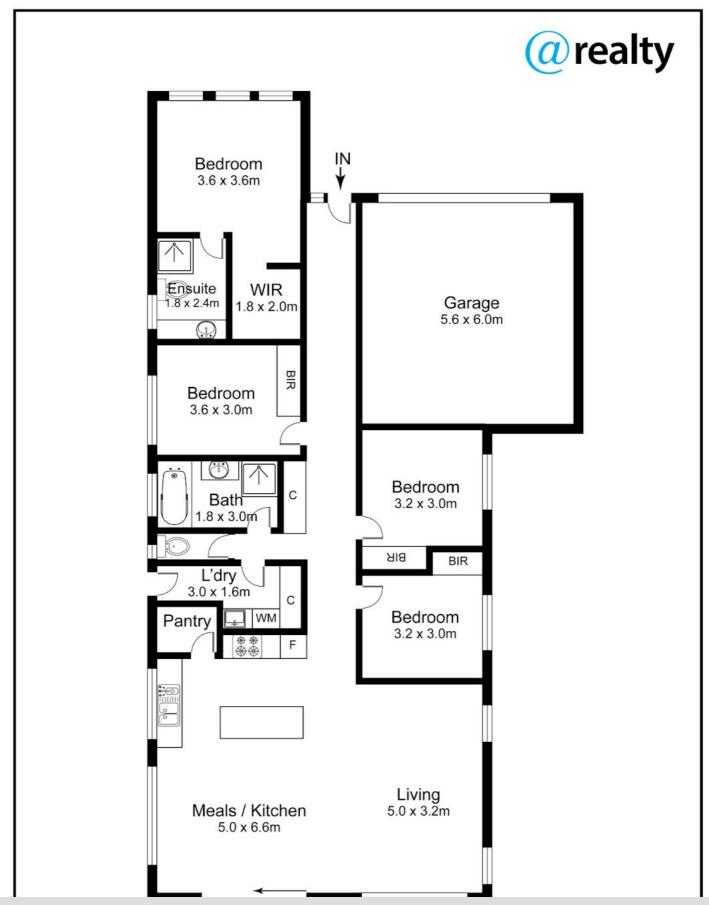

#### 4 BED | 2 BATH | 2 CAR

PRICE: \$100,000,000

OPEN FOR INSPECTION: N/A

Glenda Reynolds 0416112253 glendareynolds@atrealty.com.au www.atrealty.com.au

Disclaimer: Please note this floor plan is for marketing purposes and is to be used as a guide only. All dimensions are estimates only and may not be exact measurements.