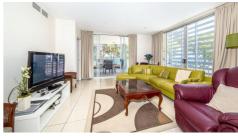

The apartment has three good sized bedrooms, two bathrooms, laundry, double garage, open plan living/dining/kitchen and a large undercover balcony. Ideal for entertaining guests and relaxing while watching the gorgeous sunsets to the glasshouse mountains. Residents of the two adjoining properties have exclusive use of the rooftop patio.

Look at these great features:

- Modern fittings and finishes
- Ducted air conditioning
- 2 linen cupboardsDouble Garage
- Private lift
- · Large covered balcony
- · Walking distance to the waterfront, shops & transport