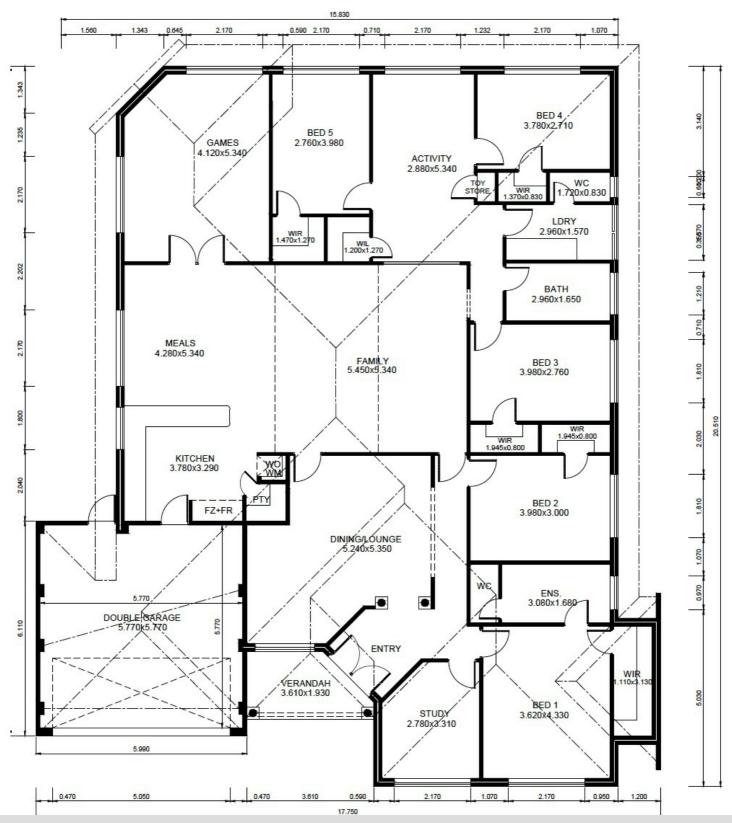

This house is a little special, a WHOPPING 256 sqm of living!!! Included in that measurement is 5 big bedrooms PLUS study PLUS kids activity PLUS Family room PLUS Games Room PLUS Formal Lounge and Dining PLUS meals, laundry, bathroom and ensuite.

It doesn't stop there! With a ceiling height of 35 courses in the open plan living area and games room you will love the space, so rare in a home in this price range.

- Featuring:
- Full Security System
- Solar Hot Water System
- Solar Panels to cut the power bills
- Bathrooms are tiled to ceiling
- Viewing window into Activity Room
- Plush Carpet in Formal Lounge and Dining
- Domed Patio for Entertaining
- Ranford Estate
- Livingston Shops nearby
- Fujitsu reverse cycle refrigerated air cond
- 607sqm block

#### 5 BED | 2 BATH | 0 CAR

PRICE: \$599,000 - \$649,000

OPEN FOR INSPECTION: N/A

James Baylee 0421904469 jbaylee@atrealty.com.au www.atrealty.com.au

Disclaimer: Please note this floor plan is for marketing purposes and is to be used as a guide only. All dimensions are estimates only and may not be exact measurements.