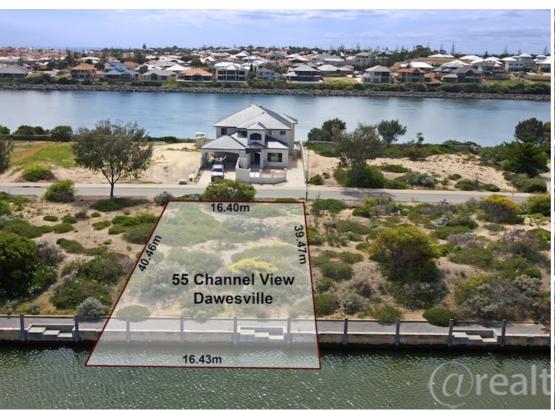

### 55 CHANNEL VIEW **DAWESVILLE**

#### MAKE AN OFFER!!

Imagine building your dream home then being able to walk out your back door start the boat and have direct access to the Ocean or Estuary via the Dawesville Channel in a matter of minutes. This outstanding canal block is a terrific size at 655m2 with a 16.4m frontage giving you plenty of options with your build. It's time to reward yourself and enjoy the water lifestyle with your own private mooring in the stunning location of Southport!