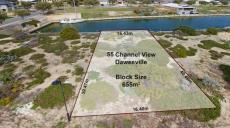

### 55 CHANNEL VIEW **DAWESVILLE**

#### MAKE AN OFFER!!

Imagine building your dream home then being able to walk out your back door start the boat and have direct access to the Ocean or Estuary via the Dawesville Channel in a matter of minutes. This outstanding canal block is a terrific size at 655m2 with a 16.4m frontage giving you plenty of options with your build. It's time to reward yourself and enjoy the water lifestyle with your own private mooring in the stunning location of Southport!