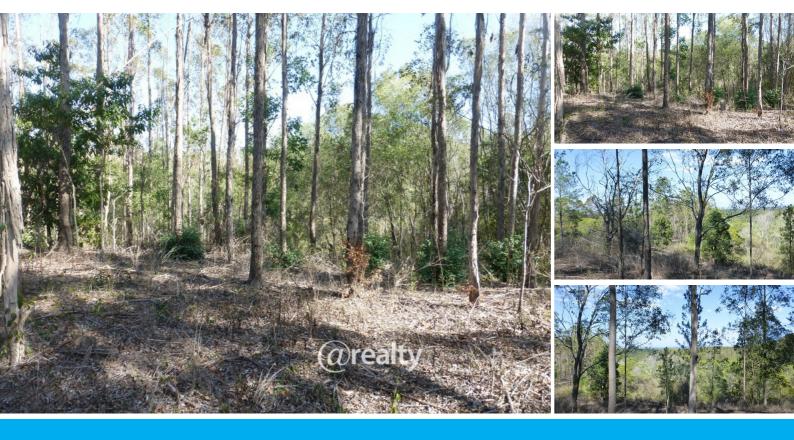

## **BUDGET VETERAN ACREAGE**

Proudly marketed by your local Gympie and district agents Wayne and Christine Fewtrell.

Enjoy the views and privacy of this 127 acres (51.62ha) property with National Park full of fire trails just across the road. Perfect for trail bike riders, 4WDers, shooters and naturalists.

Undulating to steeper country with hidden valleys and high ridges giving you a choice of home sites, all with no close neighbours.

Most of the property is lightly timbered with Dunns White Gum as the main species as well as areas of Spotted Gum, Gympie Messmate, Crows and Bumpy Ash. Approximately 90% of the property is zoned white on the vegetation map and can be cleared.

Two seasonal waterways offer potential to build some good sized dams. Fully fenced with 2 plain wires (easy to electrify).

Situated approximately 11kms north-east of Gympie in the sought after Veteran area. Come and inspect this unique property today.