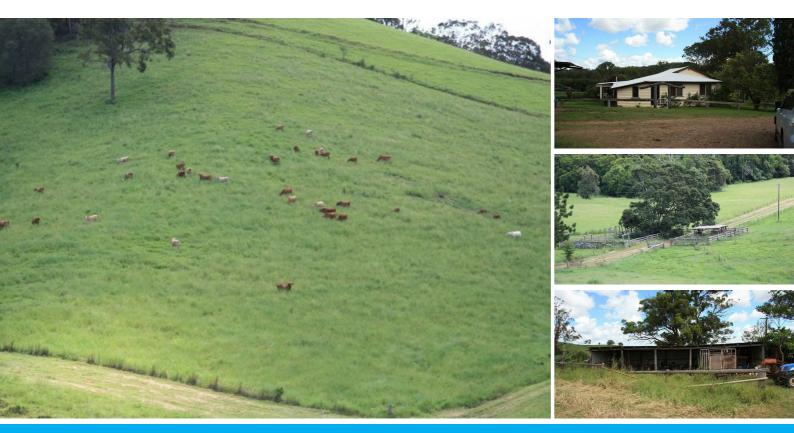

320 acres (129.6ha) on 2 freehold titles, fertile country consisting of rich creek flats rising to warm frost free slopes, approximately 50% is frost free. Planted to a mix of native and improved pastures including Blue Grass, Kikuyu, Rhodes Grass, Seteria, Wynn Cassia and Glycene.

Fully fenced into 12 paddocks and there's a set of timber cattle yards. Excellent water with 9 dams at least 2 are spring fed plus long frontage to Tinana Creek. Approximately 10 acres of quality Messmate, Tallowwood and Stringy Bark timber.

The solid timber homestead has 3 bedrooms and a study, open plan living are and kitchen with pantry. Large farm shed with concrete floor, electricity connected, workshop. 5 bay machinery shed plus the original dairy building.