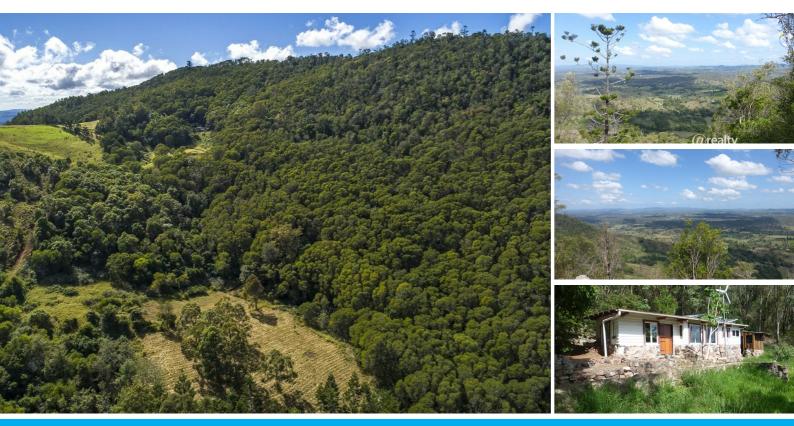

62 acres (25.14ha) on 2 freehold titles situated at the end of a picturesque, no through road and approximately 15 minutes from Gympie taking in the south-western slopes of Mt Stratigos.

Undulating to steeper country with rich red soil. Some areas of improved pasture and the balance is timbered with a mix of acacia and native rainforest trees plus a range of fruit trees.

The rustic timber and stone cottage has lovely views and is set in a private position with some solar in place. There is another cottage for a studio, guest accommodation or for storage. Landscaped with stone retaining walls and footbridge.

The property is zoned white on the vegetation map so you can choose what you would like to do regarding the trees on this unique property.

You can enjoy this property on foot using the walking tracks throughout the property or invite a few a friends over to ride bikes. If you are into pig or deer hunting you can sometimes find them on the property. Arrange an inspection today.