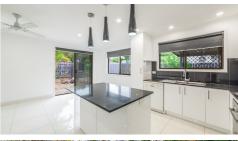

Freshly painted throughout, the interior adopts a classic black and white colour scheme. The modern kitchen boasts a free standing island bench and stone counter tops.

The large main bathroom enjoys a double vanity with stone benchtops, and luxurious corner spa bath.