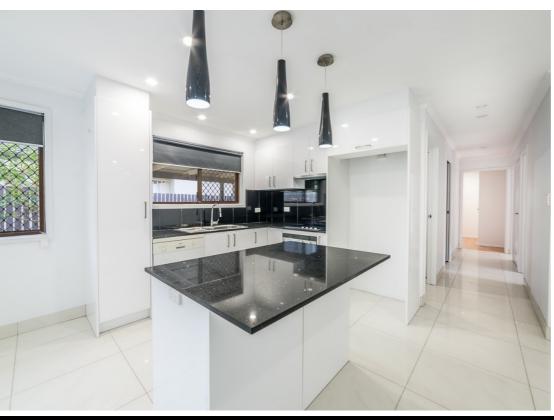

Freshly painted throughout, the interior adopts a classic black and white colour scheme. The modern kitchen boasts a free standing island bench and stone counter tops.

The large main bathroom enjoys a double vanity with stone benchtops, and luxurious corner spa bath.