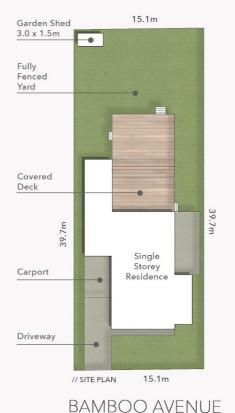

Embracing views over the fully fenced backyard the substantial covered outdoor area is complimented by a generous open deck and allows for hours of effortless entertaining.

Positioned on a 594 sqm\* block with off road parking for 2 vehicles behind the electric security gate, this residence is keenly located in the popular lifestyle suburb of Benowa. With an off leash dog park and Clear Island Lake at the end of the street, and only minutes to a plethora of schools, shopping centres, parks, playgrounds, medical and recreational facilities, you can be assured of continuing capital growth from this centrally located address. Being in the Benowa School Catchment is also a huge bonus.

## 4 BED | 2 BATH | 1 CAR

PRICE: UNDER CONTRACT

OPEN FOR INSPECTION: N/A

Scott Euler 0431174010 scott.nicola@atrealty.com.au

0407 750 620 | 0431 174 010

113 Bamboo Avenue BENOWA

Block Size 594m<sup>2</sup>

- 4 Bed + Study
- 2 Bath 1 Car

Disclaimer: Please note this floor plan is for marketing purposes and is to be used as a guide only. All dimensions are estimates only and may not be exact measurements.