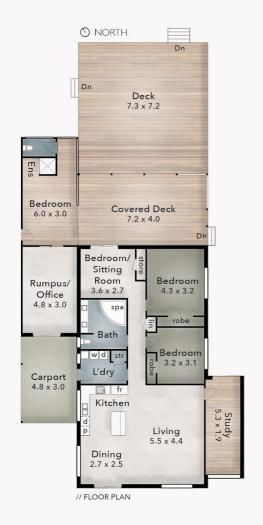

The existing home features a flexible floor plan with easy opportunity to extend for your own enjoyment or profit. Perfect as an investment property or to live in while you plan your upgrades.

The current layout is ideally suited to a dual living or work from home scenario, incorporating a separate wing with independent entry, shower and toilet.

Freshly painted throughout, the interior adopts a classic black and white colour scheme. The modern kitchen boasts a free standing island bench and stone counter tops.

The large main bathroom enjoys a double vanity with stone benchtops, and luxurious corner spa bath.

Embracing views over the fully fenced backyard the substantial covered outdoor area is complimented by a generous open deck and allows for hours of effortless entertaining.

Positioned on a 594 sqm\* block with off road parking for 2 vehicles behind the electric security gate, this residence is keenly located in the popular lifestyle suburb of Benowa. With an off leash dog park and Clear Island Lake at the end of the street, and only minutes to a plethora of schools, shopping centres, parks, playgrounds, medical and recreational facilities, you can be assured of continuing capital growth from this centrally located address. Being in the Benowa School Catchment is also a huge bonus.

## 4 BED | 2 BATH | 1 CAR

PRICE: UNDER CONTRACT

OPEN FOR INSPECTION: N/A

Scott Euler 0431174010 scott.nicola@atrealty.com.au

0407 750 620 | 0431 174 010

113 Bamboo Avenue BENOWA

Block Size 594m<sup>2</sup>

- 4 Bed + Study
- 2 Bath 1 Car

## FLOOR AREA SIZES

Internal 134m²

Decks, Patio & Carport 116m<sup>2</sup> Total 250m² or 27 Squares

The overall presentation style, layout, imagery, fonts, background, colours and terminology are subject to strict copyright of Pure Design Concepts. No ownership is taken for building design. All measurements are approximate & individuals should rely or their own information. Find out more at: puredesignconcepts.com.au