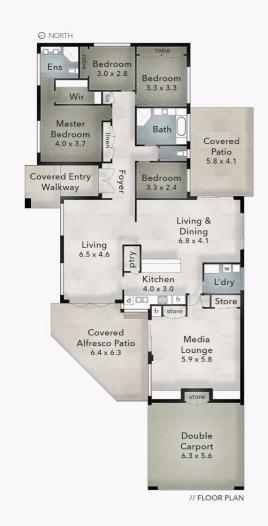

# POSITION AND LIFESTYLE IN BENOWA SCHOOL CATCHMENT

A welcoming oasis in highly sought after central Benowa, this modern entertainer offers a light filled neutral interior and flexible floor plan.

Perfectly positioned near the end of a peaceful family friendly cul-de-sac, this single level home features 4 bedrooms, 2 bathrooms and 3 large multi-functional living spaces - uniting lifestyle and opportunity for the astute buyer.

Overlooking the pool, the large kitchen incorporates space for dining and socialising, featuring stone benchtops, Meile appliances, large walk-in pantry and servery window.

The multiple open plan living zones provide ample space for all the family, and flow effortlessly to the undercover alfresco area.

Also enjoying pool views is a substantial multipurpose media room with bar, built in cabinetry, and additional storage.

The comfortable master suite features air-conditioning, double vanity ensuite bathroom, and a generous walk-in-robe.

The large carport offers fully secure parking for 2 cars and additional storage for a jetski or trailer.

Keenly located in the highly sought after Benowa School catchment zone this property enjoys a tranquil quality lifestyle, while being walking distance from local shopping centres, medical precincts, and schools.

### FLOOR AREA SIZES

Internal 218m²

Patios, Carport & Entry 101m² Total 319m² or 34 Squares

The overall presentation style, layout, imagery, fonts, beckground, colours and terminology are subject to strict copyright of Puro Besign Concepts. No ownership is taken for building design. All measurements are approximate & individuals should rely on their own information. Find our more are puredesignconcepts.com.au

Disclaimer: Please note this floor plan is for marketing purposes and is to be used as a guide only. All dimensions are estimates only and may not be exact measurements.