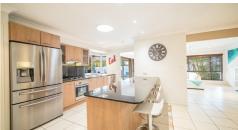

Overlooking the pool, the large kitchen incorporates space for dining and socialising, featuring stone benchtops, Meile appliances, large walk-in pantry and servery window.

The multiple open plan living zones provide ample space for all the family, and flow effortlessly to the undercover alfresco area.