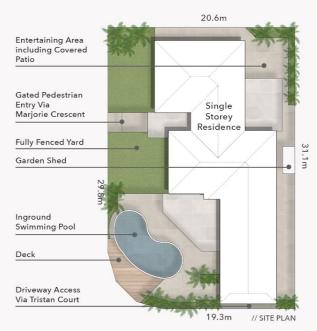

The fully secure corner block with dual street frontage is both family and pet friendly. The house wraps around the resort style in-ground pool which can be enjoyed from either the undercover entertaining area, or sundeck with skyline views.

The large carport offers fully secure parking for 2 cars and additional storage for a jetski or trailer.

Keenly located in the highly sought after Benowa School catchment zone this property enjoys a tranquil quality lifestyle, while being walking distance from local shopping centres, medical precincts, and schools.

#### 18 Tristan Court BENOWA

Block Size 627m<sup>2</sup>

- 2 Bath 2 Car