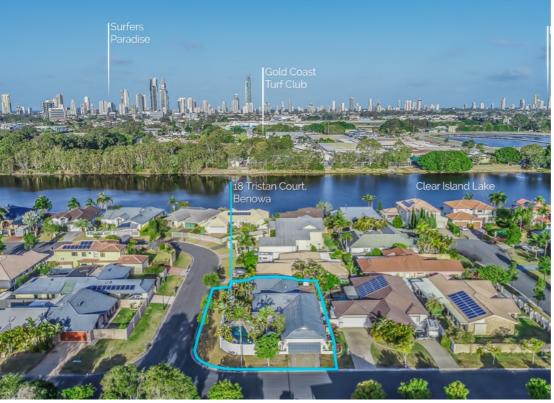

# POSITION AND LIFESTYLE IN BENOWA SCHOOL CATCHMENT

A welcoming oasis in highly sought after central Benowa, this modern entertainer offers a light filled neutral interior and flexible floor plan.

Perfectly positioned near the end of a peaceful family friendly cul-de-sac, this single level home features 4 bedrooms, 2 bathrooms and 3 large multi-functional living spaces - uniting lifestyle and opportunity for the astute buyer.

#### 18 Tristan Court BENOWA

Block Size 627m<sup>2</sup>

- 2 Bath 2 Car