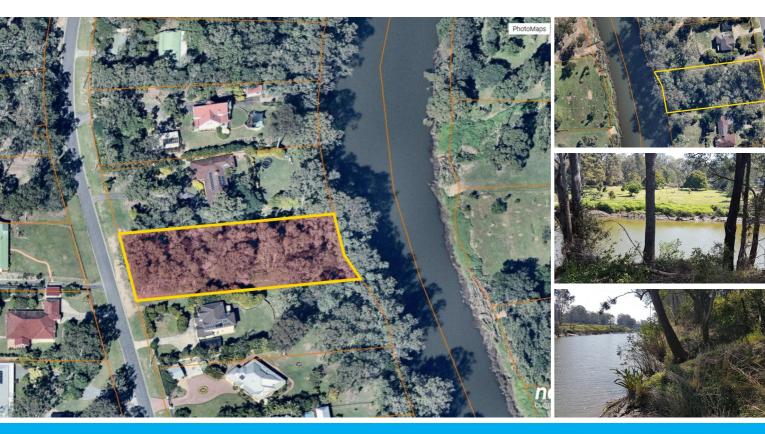

## 11 GLEN OSMOND ROAD YATALA

## RARE ALBERT RIVERFRONT ONE ACRE HOUSE SITE NEAR RIVERMOUNT COLLEGE

EXCLUSIVE OPPORTUNITY to build your new home on the Albert River only a short walk from the exclusive Rivermount College (http://www.rivermount.net) in the prime acreage residential precinct of Yatala.

Walk to the pedestrian bridge across the river to Bannockburn Rd, Windaroo to access bus to train station.

This is the last remaining vacant, riverfront block in this semi-rural precinct.