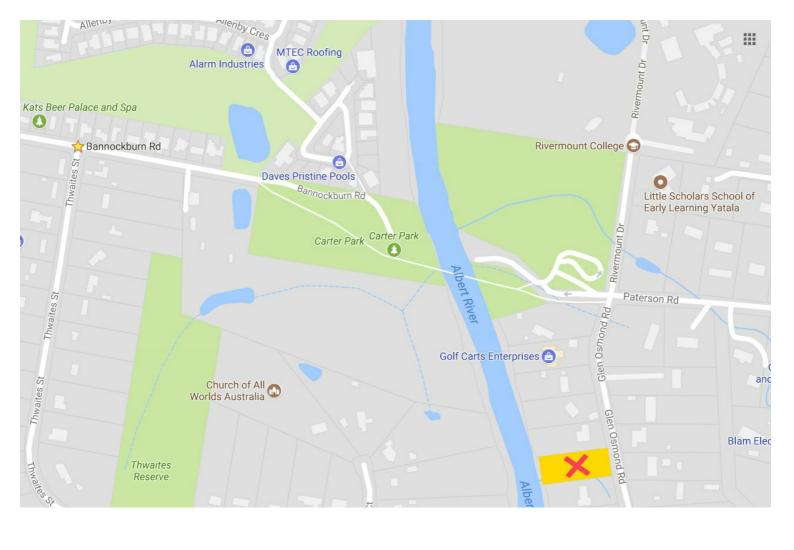

## 11 GLEN OSMOND ROAD YATALA

## RARE ALBERT RIVERFRONT ONE ACRE HOUSE SITE NEAR RIVERMOUNT COLLEGE

EXCLUSIVE OPPORTUNITY to build your new home on the Albert River only a short walk from the exclusive Rivermount College (http://www.rivermount.net) in the prime acreage residential precinct of Yatala.

Walk to the pedestrian bridge across the river to Bannockburn Rd, Windaroo to access bus to train station.

This is the last remaining vacant, riverfront block in this semi-rural precinct.