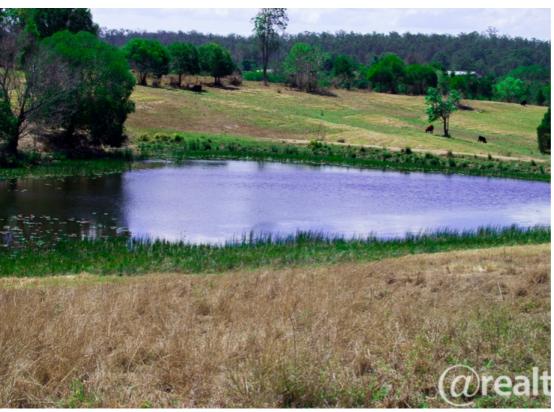

## 40 ACRES, 2 LOTS. CLOSE TO TOWN.

Rarely do 2 twenty acre lots become available in this area. But these blocks are also being sold together as one parcel. All within 10 minutes drive to the CBD of GYMPIE. With a total of 3 dams. One is massive. Currently fenced into two separate paddocks. Choice of spectacular house sites. Some overlooking the massive dam. Towards the end of the road. So not a lot of passing traffic.