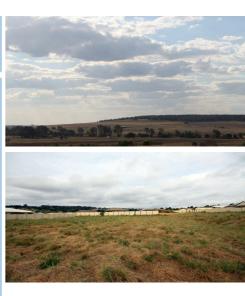

## THIS IS NO MISPRINT 945M2 BLOCK WITH VIEWS \$69,000

Be Quick-Will Sell Fast! Registered- Ready to build on. Located in a family friendly Estate.

- Good level Blocks
- Elevated location
- West facing with great views over surrounding farm land
- Block dimensions are 21m x 45m
- Full Town Services (Water & sewerage)
- Broadband internet available
- Just 4 mins drive from the Kingaroy Cbd
- School bus pick up & drop off close by
- House & Land packages Available
- \$1000 deposit can secure this block.
- Finance can be arranged.