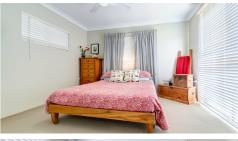

With windows on three sides, the spacious master bedroom is filled with light and features a walk- through wardrobe to the ensuite.

Timber venetian blinds offer privacy throughout the home and ceiling fans will keep the air flowing