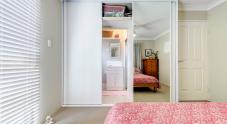

With windows on three sides, the spacious master bedroom is filled with light and features a walk- through wardrobe to the ensuite.

Timber venetian blinds offer privacy throughout the home and ceiling fans will keep the air flowing