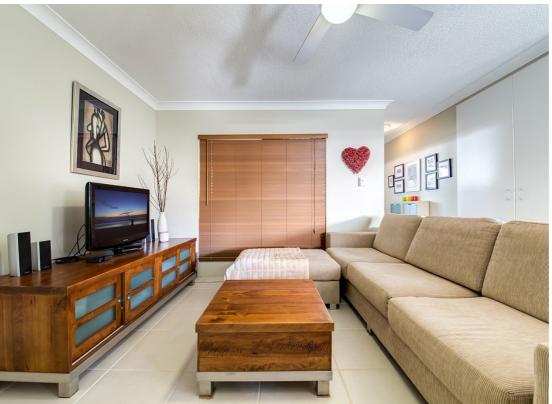

When you can't hear the waves breaking or smell the salt in the air, the shutters lining the windows on the covered patio and entertaining area act as a reminder of the coastal setting. Inside the neutral colour palate and fittings offer a modern feel.