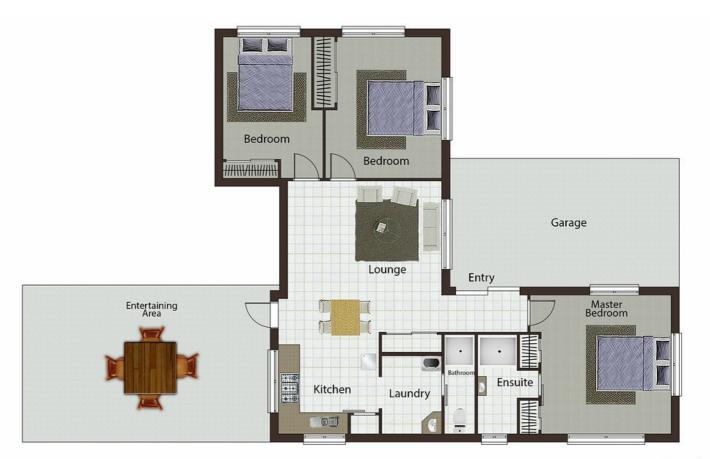

## 3 BED | 2 BATH | 1 CAR

PRICE:

OFFERS OVER \$360,000

**OPEN FOR INSPECTION:** 

N/A

Paula Anderson-Stevens 0431847986 aspex@atrealty.com.au aspexproperty.com.au

Floor plan is for illustrative purposes only, subject to variations and not to exact scale. Areas are approximate only and are subject to change. Furniture not included. Buyers should make their own enquiries and consult the identification plan in the disclosure documents for further details. Floor Plan drawn by iPhotorealestate.

## 1/3 Benalla Street, Warana

Disclaimer: Please note this floor plan is for marketing purposes and is to be used as a guide only. All dimensions are estimates only and may not be exact measurements.