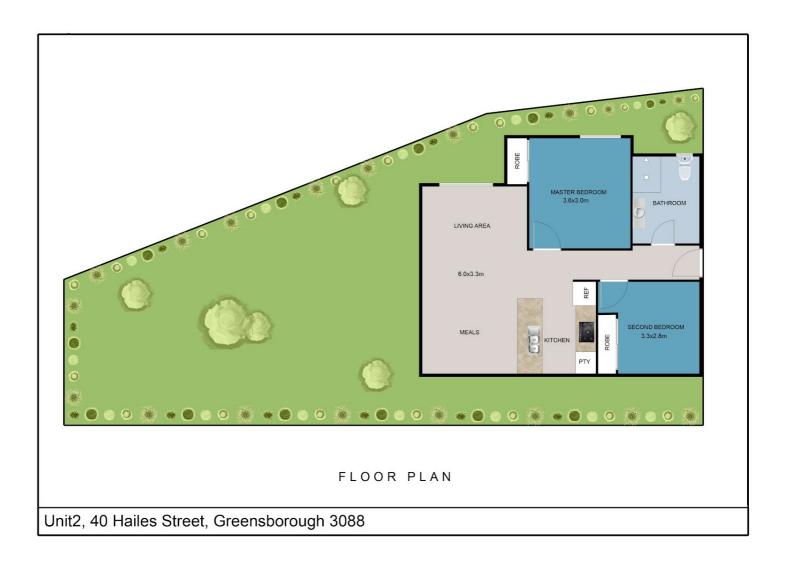

## MODERN FUNCTIONAL AND VILLAGE CONVENIENCE

The perfect blend of modern style and low-maintenance ease, this property makes an ideal first home, investment or convenient downsize option with its long list of features and popular location moments from Greensborough. Filled with natural light, as-new interior comprises two bedrooms both with built in robes and central bathroom, open-plan living/dining area enhanced by a modern kitchen with stainless steel cooking appliances and dishwasher and Caesar stone benchtops. Additional highlights include split-system heating/cooling, Timber floating floors, plus a private courtyard, walking distance to Greensborough Shops, Parks and Train station.

- 2 bedroom
- Built in Robes
- Reverse Cycle Air-conditioning
- Timber flooring
- Large yard
- Quality finish

## 2 BED | 1 BATH | 0 CAR

PRICE:

Contact Agent

**OPEN FOR INSPECTION:** 

N/A

Wayne Hutchinson 0424370940 wayne@waynehutchinson.com.au waynehutchinson.com.au

Disclaimer: Please note this floor plan is for marketing purposes and is to be used as a guide only. All dimensions are estimates only and may not be exact measurements.