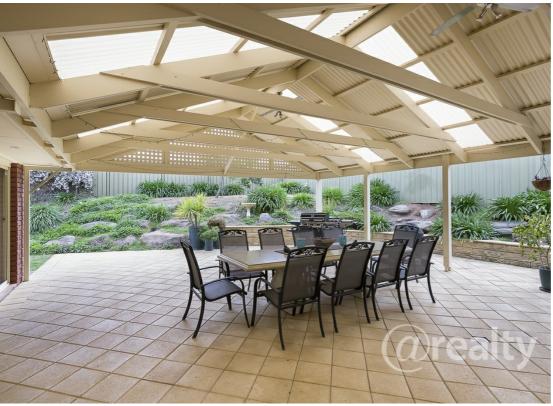

# PEACEFUL SETTING! STUNNING ENTERTAINING AREA!

- \* A Delightful & Inviting home great for entertaining and family fun in a quiet tranquil setting overlooking the valley and treetops. (come and listen to the birds sing)
- \* Immaculately presented Coppins & Lowry Master built home with large sunken lounge and spacious formal dine.
- \* Well appointed kitchen adjacent to the large family/dine area with sliding doors that lead out to the expansive paved entertaining area.
- \* Three generous sized bedrooms all with built-in robes and an ensuite to the main bedroom.
- $^{\star}$  The main bathroom is three-way with a separate toilet and vanity, and the laundry is quite large.
- \* Ducted air conditioning throughout the home plus gas heating.
- \* Outside we have a gigantic covered entertaining area with pitched roof and fantastic lighting, ideal for wonderful family living or the buyer who loves sophisticated entertaining in style.
- \* Plenty of undercover parking with large double carport & auto panel lift door plus extra parking at side of carport for boat, van or other vehicle and plenty of off street parking.
- \* A home not to be missed!
- \* Call Terry Webster Your Local North East Agent on 0419 993 357