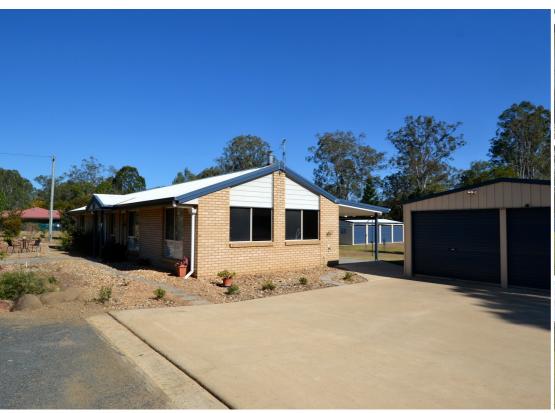

## 4000SQM USEABLE LAND - BRICK LOWSET HOME - GARAGE 6 VEHICLES +

- \* 3 Bedroom Super neat Brick home
- \* Town Water plus loads of water Tanks for the Gardens
- $^{\star}$  Big Craft /  $\dot{\text{Rumpus}}$  room with Combustion Wood Heater, all tiled for easy clean
- \* Ensuite with "walk in" Shower
- \* Lovely outdoor area with roller blinds
- \* Super Gardens , all easy care bird attracting Natives
- \* Chook Pen
- \* Back to Grid Solar System and Solar HWS
- \* Big Under cover concreted area behind the biggest shed- just right for a boat, camper trailer etc.

## 3 BED | 2 BATH | 9 CAR

PRICE: \$399,000

OPEN FOR INSPECTION: N/A

Lyn Sills 0402500825 lynsills@atrealty.com.au eskrealestate.com.au