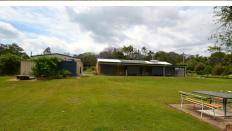

## 4000SQM USEABLE LAND - BRICK LOWSET HOME - GARAGE 6 VEHICLES +

- \* 3 Bedroom Super neat Brick home
- \* Town Water plus loads of water Tanks for the Gardens
- $^{\star}$  Big Craft /  $\dot{\text{Rumpus}}$  room with Combustion Wood Heater, all tiled for easy clean
- \* Ensuite with "walk in" Shower
- \* Lovely outdoor area with roller blinds
- \* Super Gardens , all easy care bird attracting Natives
- \* Chook Pen
- \* Back to Grid Solar System and Solar HWS
- \* Big Under cover concreted area behind the biggest shed- just right for a boat, camper trailer etc.