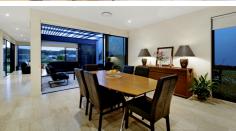

This superbly appointed single level home features three generously sized bedrooms, separate media room, gourmet kitchen with stone bench tops and a secure double car garage with golf buggy space. Ideally configured for family living, this 246sqm home incorporates impressively large ceiling spaces and impeccable interior design and finishes. A private internal courtyard and beautifully landscaped gardens combine to create a serene retreat.

- \* Direct golf frontage overlooking The Palms championship golf course
- \* Three generous bedrooms
- \* Media room
- \* Private internal courtyard
- \* Master bedroom with ensuite featuring a free-standing bath and "his and her's" walk-in robe
- \* Covered rear patio with natural gas point
- \* Fully ducted air-conditioning
- \* Streamlined, gourmet kitchen fitted with the best of Miele appliances
- \* Double garage with golf buggy space
- \* Premier location within the secure, gated grounds of Sanctuary Cove
- \* High ceilings and expansive use of glass maximising light and views
- \* 24 hour security land and sea