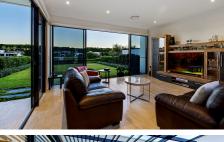

This superbly appointed single level home features three generously sized bedrooms, separate media room, gourmet kitchen with stone bench tops and a secure double car garage with golf buggy space. Ideally configured for family living, this 246sqm home incorporates impressively large ceiling spaces and impeccable interior design and finishes. A private internal courtyard and beautifully landscaped gardens combine to create a serene retreat.

- \* Direct golf frontage overlooking The Palms championship golf course
- \* Three generous bedrooms
- \* Media room
- \* Private internal courtyard
- \* Master bedroom with ensuite featuring a free-standing bath and "his and her's" walk-in robe
- \* Covered rear patio with natural gas point
- \* Fully ducted air-conditioning
- \* Streamlined, gourmet kitchen fitted with the best of Miele appliances
- \* Double garage with golf buggy space
- \* Premier location within the secure, gated grounds of Sanctuary Cove
- \* High ceilings and expansive use of glass maximising light and views
- \* 24 hour security land and sea