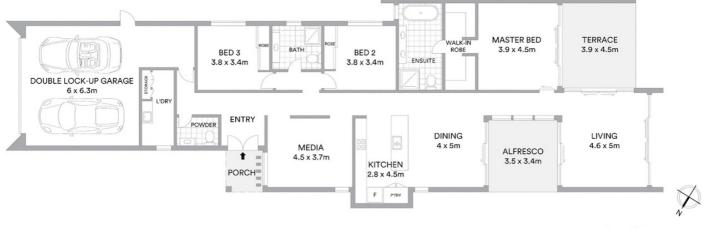

This superbly appointed single level home features three generously sized bedrooms, separate media room, gourmet kitchen with stone bench tops and a secure double car garage with golf buggy space. Ideally configured for family living, this 246sqm home incorporates impressively large ceiling spaces and impeccable interior design and finishes. A private internal courtyard and beautifully landscaped gardens combine to create a serene retreat.

- \* Direct golf frontage overlooking The Palms championship golf course
- \* Three generous bedrooms
- \* Media room
- \* Private internal courtyard
- \* Master bedroom with ensuite featuring a free-standing bath and "his and her's" walk-in robe
- \* Covered rear patio with natural gas point
- \* Fully ducted air-conditioning
- \* Streamlined, gourmet kitchen fitted with the best of Miele appliances
- \* Double garage with golf buggy space
- \* Premier location within the secure, gated grounds of Sanctuary Cove
- \* High ceilings and expansive use of glass maximising light and views
- \* 24 hour security land and sea

## 3 BED | 3 BATH | 2 CAR

PRICE: UNDER CONTRACT

OPEN FOR INSPECTION: N/A

David Druce 0414404050 druce@atrealty.com.au www.atrealty.com.au

Internal 232sqm External 420sqm

Scale in metres. Indicative only. All information contained herein is obtained from sources we believe to be accurate. We cannot guarantee its accuracy. Interested persons should make and rely on their own enquiries

Disclaimer: Please note this floor plan is for marketing purposes and is to be used as a guide only. All dimensions are estimates only and may not be exact measurements.