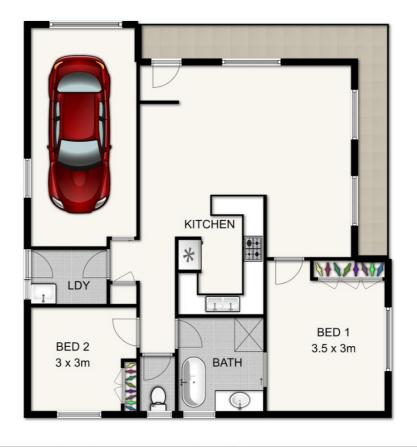

### 2 BED | 1 BATH | 0 CAR

PRICE: Contact Agent

OPEN FOR INSPECTION: N/A

Craig Bellamy 0412080287 craigbellamy@atrealty.com.au www.atrealty.com.au

INT: EXT: **TOTAL:** 

105 sqm 13 sqm **118 sqm** 

#### 1/9 TRELEAVAN ST, HYLAND PARK

This floor plan is not to scale. Areas and dimensions are approximate and therefore plan should only be used for illustrative purposes.

Disclaimer: Please note this floor plan is for marketing purposes and is to be used as a guide only. All dimensions are estimates only and may not be exact measurements.