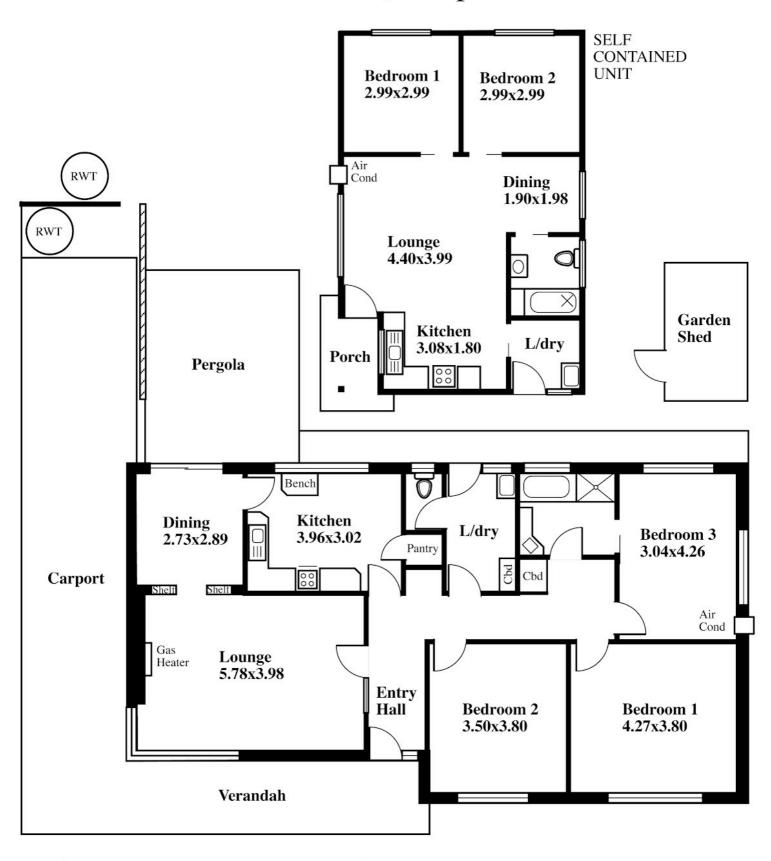

#### TWO RESIDENCES IN ONE

Contact your local agent Tricia 0457 314 206

What an opportunity. Nestled in a sought after area down south sits this amazing opportunity. TWO Properties with unlimited options for a home based business, teenage retreat, extended family or a possible income. You could even live in the Self contained unit while renovating the main house.

A much loved house in original conditioned awaits. Enter the home though a separate entrance. There is a spacious lounge room with a large picture window adjacent to the dining room with direct access to the rear yard. There are 3 larger than normal bedrooms with the bathroom perfectly positioned for convenience. The centrally located kitchen is the hub of the home, neat and sweet, with a possible reno on the cards and overlooking the garden.

Step outside and you will be impressed with the 2 bedroom Self contained unit on offer. In good condition with 2 bedrooms, open plan kitchen dine and lounge. A bathroom and laundry completes the picture. The unit has hardly been used. Most windows in both properties have roller shutters. Heating and cooling, new roof, a single double length carport, fruit trees and 2 rain water tanks are just some of the many extras on offer.

## 18 Alice Crescent, Morphett Vale

DISCLAIMER
This drawing is AN ARTISTS IMPRESSION ONLY

Disclaimer: Please note this floor plan is for marketing purposes and is to be used as a guide only. All dimensions are estimates only and may not be exact measurements.