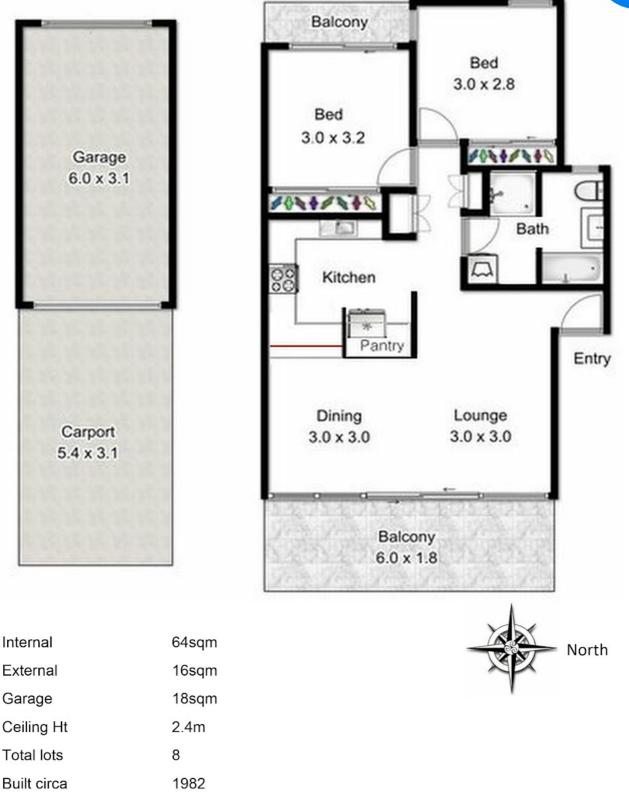

#### Floor plan

#### 3/77 Eton St, Nundah

Disclaimer: Please note this floor plan is for marketing purposes and is to be used as a guide only. All dimensions are estimates only and may not be exact measurements.

The information and schematic floor plan layout is provided in good faith. Any representations of dimensions and floor area are approximations or estimates only and provided as a guide.