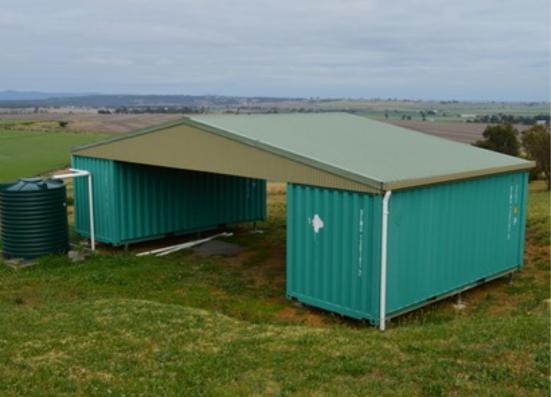

## ACREAGE WITH VIEWS - PRICE REDUCED

Just listed on one of the highest points in Killarney. 6603m2 with scenic views over Killarney Golf Course and the Condamine River Plains, and Farms. This moderately sloping block boasts a gable roofed shed with 2 containers on stumps. With council approval, this may be able to be converted to a house. This is the last acreage block in Condamine Court and is priced reduced to \$119,000.00.