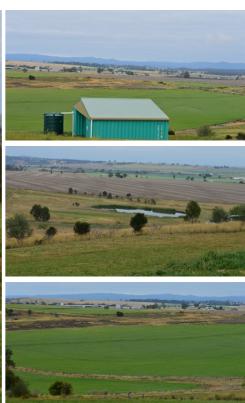

## ACREAGE WITH VIEWS - PRICE REDUCED

Just listed on one of the highest points in Killarney. 6603m2 with scenic views over Killarney Golf Course and the Condamine River Plains, and Farms. This moderately sloping block boasts a gable roofed shed with 2 containers on stumps. With council approval, this may be able to be converted to a house. This is the last acreage block in Condamine Court and is priced reduced to \$119,000.00.