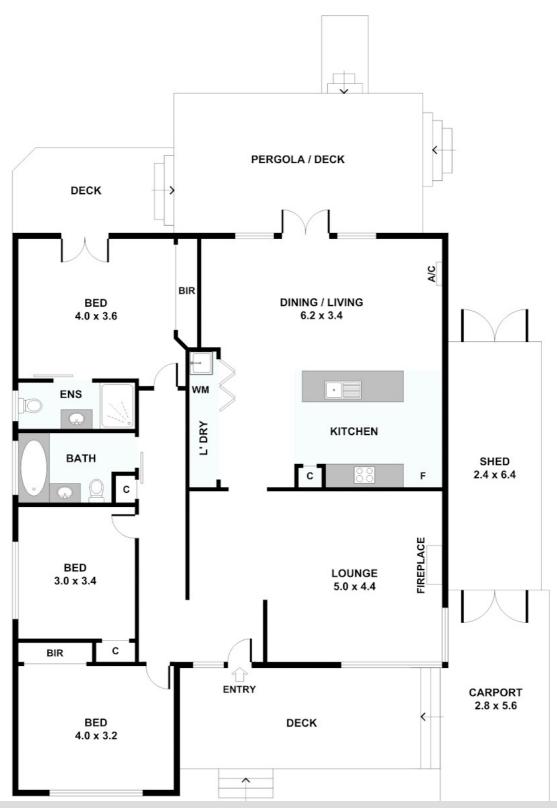

### SPACE, STYLE & TRANQUILITY

Nestled in a quiet and peaceful court, this immaculately presented home is sure to impress.

- -Comprising 3 bedrooms of generous proportions with built in robes.
- -Master bedroom with ensuite and direct access to the beautiful decking and landscaped gardens
- -2 separate living areas providing ample space for the growing family or keen entertainers.
- -Open plan kitchen, meals and family rooms with an abundance of natural light overlooking beautiful established gardens
- -This absolutely delightful home in one of Altona's most sought after locations is conveniently situated close to schools, parks, shops and Westona Train Station. Enquire today!

## 13 Deavey Court, Altona

Disclaimer: Please note this floor plan is for marketing purposes and is to be used as a guide only. All dimensions are estimates only and may not be exact measurements.