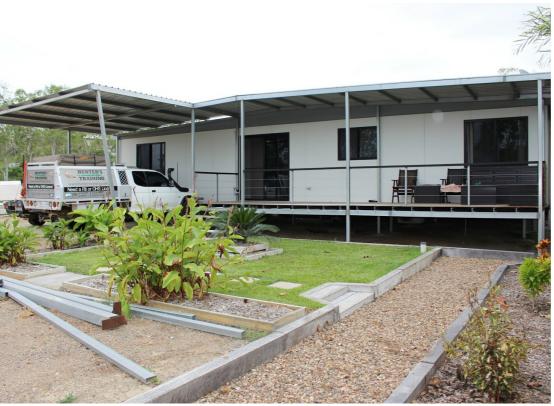

#### TRADIE'S HEAVEN!

Here is a golden opportunity for a trades person who is looking to work from home. Located in Roseneath, just a short distance from town, is this 1/2 acre (2024 sq.m) allotment, that's currently used as a industry training centre, and would perfectly suit a work from home trades person.

Features and improvements include:

- Lovely air-conditioned 2 bedroom home with a double carport and front veranda.
- Attached rear entertainment area with built-in kitchenette and barbeque area.
- Separate air-conditioned office.
- Remote control front gate and an all weather driveway.
- Working bore and pump, and large water tank.
- 5 bay shed (15m  $\times$  7m) that covers a 40 foot (12m  $\times$  2m) shipping container converted to a workshop.
- Separate hard-area, ideal for storing excess equipment.
- Road graded up to the rear of the property where a building pad has been created.
- Lots of other practical features.