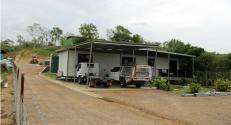

Features and improvements include:

- Lovely air-conditioned 2 bedroom home with a double carport and front veranda.
- Attached rear entertainment area with built-in kitchenette and barbeque area.
- Separate air-conditioned office.
- Remote control front gate and an all weather driveway.
- Working bore and pump, and large water tank.
- 5 bay shed (15m  $\times$  7m) that covers a 40 foot (12m  $\times$  2m) shipping container converted to a workshop.
- Separate hard-area, ideal for storing excess equipment.
- Road graded up to the rear of the property where a building pad has been created.
- Lots of other practical features.