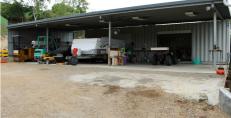

Features and improvements include:

- Lovely air-conditioned 2 bedroom home with a double carport and front veranda.
- Attached rear entertainment area with built-in kitchenette and barbeque area.
- Separate air-conditioned office.
- Remote control front gate and an all weather driveway.
- Working bore and pump, and large water tank.
- 5 bay shed (15m  $\times$  7m) that covers a 40 foot (12m  $\times$  2m) shipping container converted to a workshop.
- Separate hard-area, ideal for storing excess equipment.
- Road graded up to the rear of the property where a building pad has been created.
- Lots of other practical features.