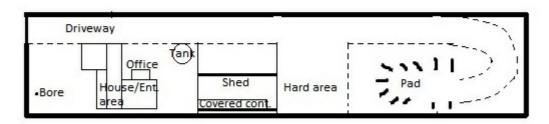

Features and improvements include:

- Lovely air-conditioned 2 bedroom home with a double carport and front veranda.
- Attached rear entertainment area with built-in kitchenette and barbeque area.
- Separate air-conditioned office.
- Remote control front gate and an all weather driveway.
- Working bore and pump, and large water tank.
- 5 bay shed (15m  $\times$  7m) that covers a 40 foot (12m  $\times$  2m) shipping container converted to a workshop.
- Separate hard-area, ideal for storing excess equipment.
- Road graded up to the rear of the property where a building pad has been created.
- Lots of other practical features.

#### SITE PLAN FOR 610 STUART DRIVE, ROSENEATH

NOT TO SCALE

Disclaimer: Please note this floor plan is for marketing purposes and is to be used as a guide only. All dimensions are estimates only and may not be exact measurements.