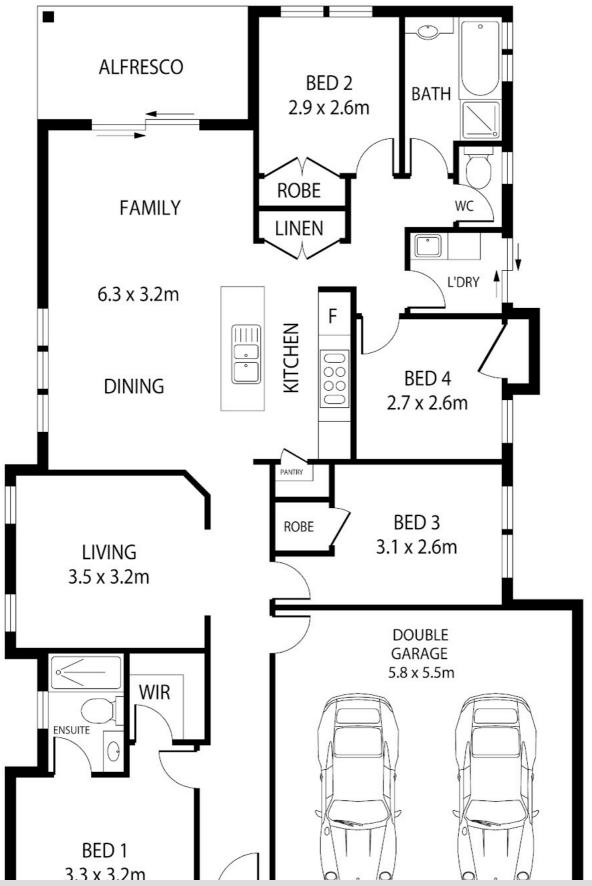

## MAGNIFICENT OPPORTUNITY IN QUITE POCKET OF WARNER - GREAT STARTER HOME, LAST HOME OR INVESTMENT OPPO

Great Opportunity in Quite Pocket of Warner This is an Ideal First Home - Last Home

Your chance to start is here, local agent Ian Partridge presents your First Home - Last Home or just a Great Investment. A neatly presented, nearly new, 4 bedroom GJ Gardner House in Warner. Located close to Parks, Schools and shops, in a quiet street, this home gives you the best of both family home, yard and low maintenance.

4 bedrooms - 2 bathrooms - double garage with remotes - 2 living areas - outdoor under roof deck - solar hot water + MORE!

With an air-conditioned open plan kitchen living area and a separate media or lounge room, there is plenty of room for the family. The timber deck with under roof entertainment area connected through the glass slider door it makes for great entertaining or relaxing.

The master suite is at the front of the home away from the bustle of the family and living areas, with the children's rooms tucked away, they also have their retreat.

The stone topped kitchen complete with 900mm Electric stove, walk-in pantry, large island bench and wide fridge space. Ohh, did I forget the stainless steel dishwasher?

The master suite, located at the front of the home, with garden views, split system airconditioning Featuring an ample walk-in robe, ensuite with twin shower heads and twin vanities.

The Double garage is complete with remote door opener.

The Solar Hot water system on this property reduces your energy costs.

There is a park virtually at the end of the street, and walking distance to the well recognised Bray Park State High. Strathpine west state school and Genesis College are close by as are warner shops, medical centres and restaurants.

## 4 BED | 2 BATH | 0 CAR

PRICE:

Looking for Offers over \$460K

**OPEN FOR INSPECTION:** 

N/A

lan Partridge 0415733349 ianpartridge@atrealty.com.au www.atrealty.com.au

Disclaimer: Please note this floor plan is for marketing purposes and is to be used as a guide only. All dimensions are estimates only and may not be exact measurements.