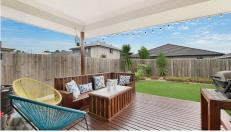

4 bedrooms - 2 bathrooms - double garage with remotes - 2 living areas - outdoor under roof deck - solar hot water + MORE!

With an air-conditioned open plan kitchen living area and a separate media or lounge room, there is plenty of room for the family. The timber deck with under roof entertainment area connected through the glass slider door it makes for great entertaining or relaxing.