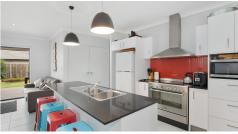

The master suite is at the front of the home away from the bustle of the family and living areas, with the children's rooms tucked away, they also have their retreat.

The stone topped kitchen complete with 900mm Electric stove, walk-in pantry, large island bench and wide fridge space. Ohh, did I forget the stainless steel dishwasher?