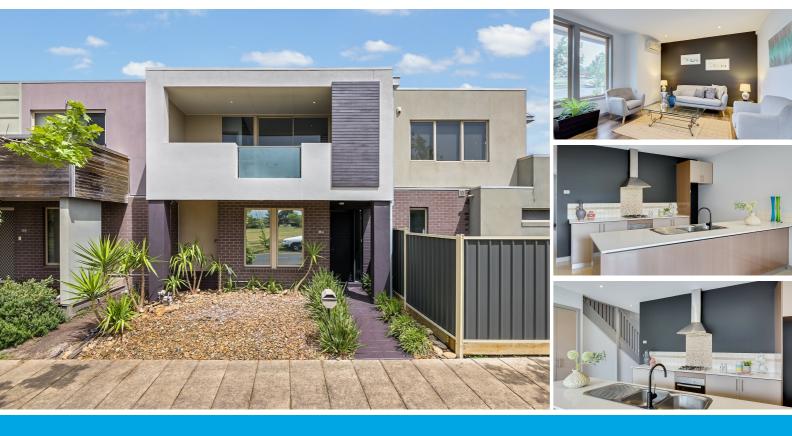

## DESIRABLY MODERN LIVING - DIRECTLY OVERLOOKING PARKLAND

The perfect blend of modern style and low-maintenance ease, this property makes an ideal first home, investment or convenient downsize option with its long list of features and popular location in Craigieburn. Filled with natural light, as-new interior comprises 3 bedrooms, Master bedroom with ensuite all with built in robes and spacious central bathroom, open-plan living/dining area enhanced by a modern kitchen with stainless steel cooking appliances and dishwasher, Caesar stone benchtops. Double sliding doors through to the courtyard. Additional features include 4 split-system units for heating/cooling, Timber look floating floors, plus a private courtyard. Double car accommodation. Opposite parkland, close to shops, childcare, and golf course. Contact our local area specialist Wayne Hutchinson for more information.

## 3 BED | 3 BATH | 0 CAR

PRICE:
Contact Agent

OPEN FOR INSPECTION: N/A

Wayne Hutchinson 0424370940 wayne@waynehutchinson.com.au waynehutchinson.com.au

Ground Floor

First Floor

Disclaimer: Please note this floor plan is for marketing purposes and is to be used as a guide only. All dimensions are estimates only and may not be exact measurements.