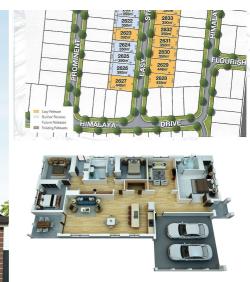

## LOT 2623 EASY STREET **DIGGERS REST**

## OPPORTUNITY IN DIGGERS REST – TURN KEY PACKAGE!

LOT 2623 Easy Street, Diggers Rest

House and land packages are selling fast, be quick to enquire.

Bloomdale is a new, high-quality masterplanned community in the richly historic township of Diggers Rest; an accessible, country enclave within 30 minutes of Melbournes CBD.

This magnificent home provides exceptional value for money and includes;

- -Full Turnkey Package
- -2700mm High Ceilings
- -4 generous size bedrooms, master with Walk In Robe & full ensuite
- -All remining bedrooms with generous built in robes
- -Wall tiling to 2 metres to 4 walls both bathroom & Ensuite
- -Split System Air-conditioning
- -Ducted Heating
- -Kitchen island with 1  $\frac{1}{2}$  stainless steel sinks
- -40mm Stone bench tops (Kitchen, Bathroom & Ensuite)
- -Large Walk In Pantry
- -Glass Splashback
- -900mm Technika under bench oven
- -900mm Technika Cooktop
- -900mm Technika Rangehood
- -Stainless Steel Dishwasher
- -Tiled roof & Colour bond roof plumbing
- -Internal access to remote double garage with rear roller door
- -Undercover alfresco area
- -Fully landscaped gardens
- -2000 Litre water tank with pump connected to cisterns
- -LED Downlights throughout
- -6 Star Energy Rating