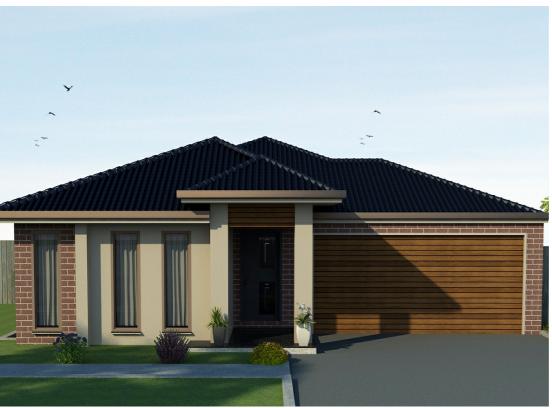

## OPPORTUNITY IN DIGGERS REST – TURN KEY PACKAGE!

LOT 2623 Easy Street, Diggers Rest

House and land packages are selling fast, be quick to enquire.

Bloomdale is a new, high-quality masterplanned community in the richly historic township of Diggers Rest; an accessible, country enclave within 30 minutes of Melbournes CBD.

This magnificent home provides exceptional value for money and includes;

- -Full Turnkey Package
- -2700mm High Ceilings
- -4 generous size bedrooms, master with Walk In Robe & full ensuite
- -All remining bedrooms with generous built in robes
- -Wall tiling to 2 metres to 4 walls both bathroom & Ensuite
- -Split System Air-conditioning
- -Ducted Heating
- -Kitchen island with 1  $\frac{1}{2}$  stainless steel sinks
- -40mm Stone bench tops (Kitchen, Bathroom & Ensuite)
- -Large Walk In Pantry
- -Glass Splashback
- -900mm Technika under bench oven
- -900mm Technika Cooktop
- -900mm Technika Rangehood
- -Stainless Steel Dishwasher
- -Tiled roof & Colour bond roof plumbing
- -Internal access to remote double garage with rear roller door
- -Undercover alfresco area
- -Fully landscaped gardens
- -2000 Litre water tank with pump connected to cisterns
- -LED Downlights throughout
- -6 Star Energy Rating

## 4 BED | 2 BATH | 0 CAR

PRICE:

\$499,500

**OPEN FOR INSPECTION:** 

N/A

Chris Page 0439939784 maisonpage@atrealty.com.au www.atrealty.com.au