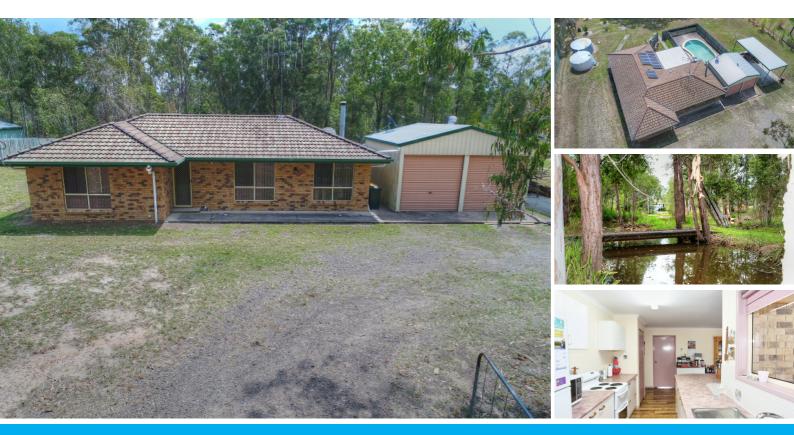

#### ATTENTION! GREAT SMALL ACREAGE COUNTRY LIFESTYLE

This is a great 2.5 acre lifestyle property just a 15 minute drive north of Gympie. The property has a 4 bedroom home, in-ground swimming pool, solar electricity system, shed, dam and is fully fenced house yard plus a back paddock.

The modern brick 4 bedroom has 2 bathrooms, open plan kitchen, dining and living area and a rear entertainment deck out the back all under roof. The home is comfortable in all seasons with fans throughout and a fireplace if it cools off a bit.

A traditional design, this family residence inspires country style living with a focus on space, privacy and family flexibility across a single level. Well conceived details and a profusion of glass for natural cross ventilation heralds a functional layout which flows seamlessly to the outdoor entertainment/barbecue and pool area.

The home features a formal living room, casual living zone combining effortlessly with a kitchen and dining area. The kitchen is equipped with quality appliances and is completed with traditional cabinetry.

Water makes any property and this one has it all covered, There is over 10,000 gallons of rainwater storage plus a 5,000 gallon tank for water pumped from the large dam for use on the gardens.

The location and family lifestyle presented is unparalleled with the local shops and service stations nearby. With just a 15 minute drive to the Gympie City Centre and Medical facilities, this well appointed family acreage property is an opportunity not to be missed.