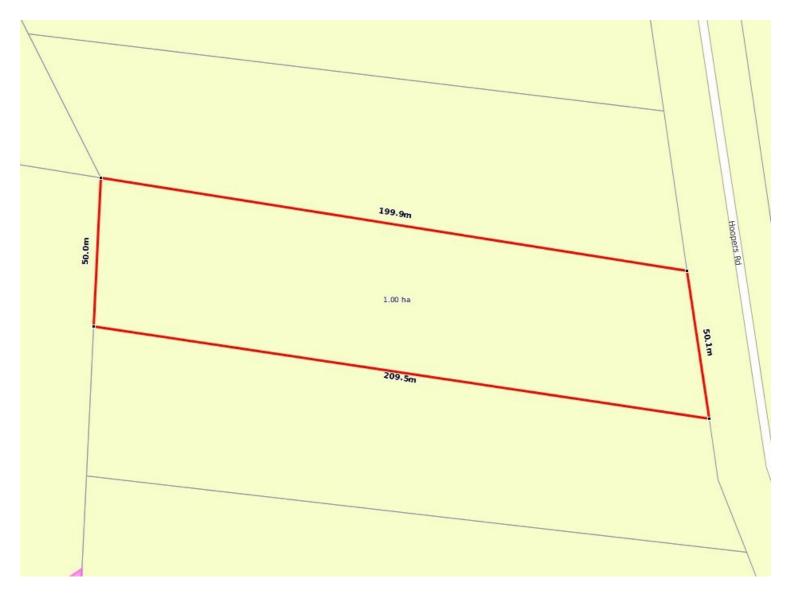

#### ATTENTION! GREAT SMALL ACREAGE COUNTRY LIFESTYLE

This is a great 2.5 acre lifestyle property just a 15 minute drive north of Gympie. The property has a 4 bedroom home, in-ground swimming pool, solar electricity system, shed, dam and is fully fenced house yard plus a back paddock.

### 4 BED | 2 BATH | 1 CAR

PRICE: \$335,000 ACREAGE LIVING

OPEN FOR INSPECTION: N/A

lan and Janelle Pye 0437778111 ianpye@atrealty.com.au www.atrealty.com.au

Disclaimer: Please note this floor plan is for marketing purposes and is to be used as a guide only. All dimensions are estimates only and may not be exact measurements.