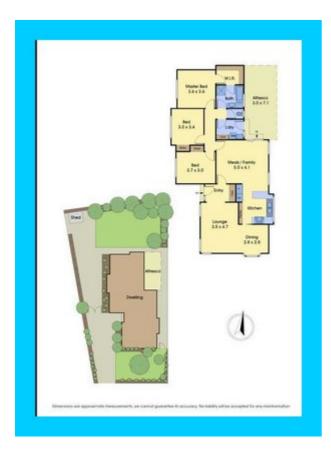

## SPACIOUS 3 BEDROOM HOME IN CONVENIENT LOCATION.

Conveniently located with easy access Public Transport, Westfield Shopping Centre, Epping Plaza, schools and parklands, this freshly painted quality home offering 3 spacious bedrooms with built in robes, master bedroom with large walk in robe and semi ensuite, large L-shape lounge/dining upon entry, well appointed timber kitchen plenty of cupboard space, meals area and family room. Alfresco area generous rear yard complete with garden shed and easy care gardens. Heating and cooling, immaculate presentation throughout and plenty of off-street parking. No Pets.

## 3 BED | 1 BATH | 0 CAR

PRICE: 365.00

OPEN FOR INSPECTION: N/A

Wayne Hutchinson 0424370940 wayne@waynehutchinson.com.au waynehutchinson.com.au

Disclaimer: Please note this floor plan is for marketing purposes and is to be used as a guide only. All dimensions are estimates only and may not be exact measurements.