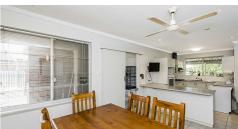

On entry to this home has a large built-in cupboard great location to store handbags, backpacks, keys, shoes etc with the heart of the home, boasting the kitchen dinning ample of cupboard space, panty and a full range of appliances. The separate lounge is well presented with a study of it and sliding door to the covered entertaining area. Supported by 3 good sized bedrooms all with ceiling fans and built-in robes