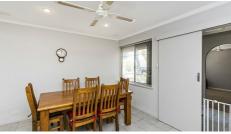

On entry to this home has a large built-in cupboard great location to store handbags, backpacks, keys, shoes etc with the heart of the home, boasting the kitchen dinning ample of cupboard space, panty and a full range of appliances. The separate lounge is well presented with a study of it and sliding door to the covered entertaining area. Supported by 3 good sized bedrooms all with ceiling fans and built-in robes