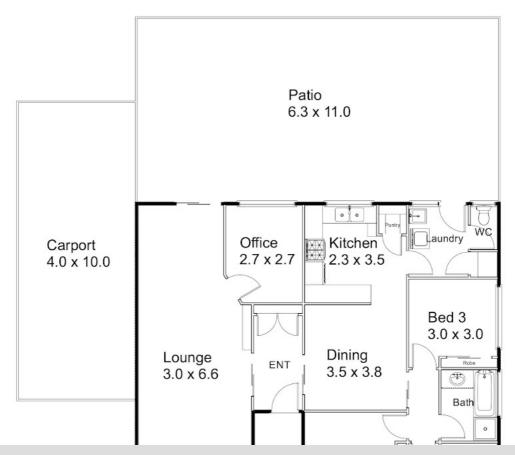

On entry to this home has a large built-in cupboard great location to store handbags, backpacks, keys, shoes etc with the heart of the home, boasting the kitchen dinning ample of cupboard space, panty and a full range of appliances. The separate lounge is well presented with a study of it and sliding door to the covered entertaining area. Supported by 3 good sized bedrooms all with ceiling fans and built-in robes

That's not all, the living area opens onto a magnificent large covered entertaining area in a low maintenance landscaped, fully reticulated yard, waiting your personal touches for the family and pets to enjoy.

Don't worry the man of the house is well catered for with a large Powered Workshop/Garage at 9  $\times$  6.3 m2 plus a gated carport with room for 2 cars (tandem parking) Just what any man would want!!!

All this is conveniently located to North Parmelia Primary, Gilmore College, Kwinana Town Centre, Aquatic Centre, Challenger TAFE and the list goes on.

- Roller Shutters to Front Windows
- · Ceiling fans throughout
- · Large Covered Entertainment Area
- Workshop/Garage at 9 x 6.3 m2
- Gated Double tandem carport
- 832 sqm block
- Retic
- NBN Connected
- Close to Kwinana Train Station
- Easy close access to the Kwinana Freeway