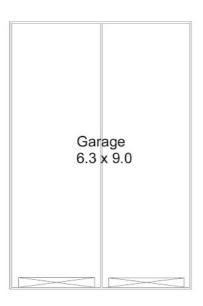

Don't worry the man of the house is well catered for with a large Powered Workshop/Garage at 9  $\times$  6.3 m2 plus a gated carport with room for 2 cars (tandem parking) Just what any man would want!!!

All this is conveniently located to North Parmelia Primary, Gilmore College, Kwinana Town Centre, Aquatic Centre, Challenger TAFE and the list goes on.

- Roller Shutters to Front Windows
- · Ceiling fans throughout
- · Large Covered Entertainment Area
- Workshop/Garage at 9 x 6.3 m2
- Gated Double tandem carport
- 832 sqm block
- Retic
- NBN Connected
- Close to Kwinana Train Station
- Easy close access to the Kwinana Freeway