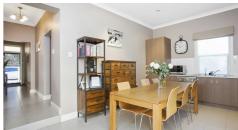

The open plan living/ kitchen area boasts Euro stainless steel appliances including dishwasher, gas cooktop and oven. There is ample kitchen storage with under and over bench cupboards as well as a built in pantry. A large dining table fits very well into the space provided by the kitchen for everyday casual dining. There is an additional split system fitted centrally to the living area along with an additional stainless steel ceiling fan. There is an added security feature of an alarm system.