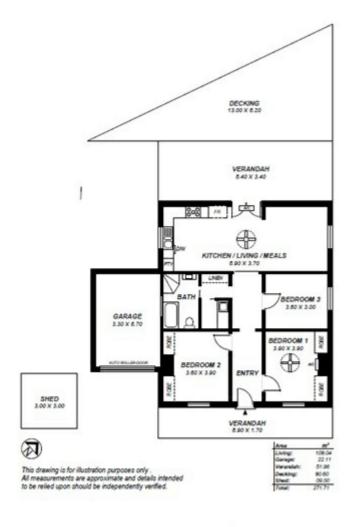

The home comprises, three generous sized bedrooms; two of which come with built in robes and double glazed windows, stainless steel ceiling fans and split system air conditioner in the main. Stunning neutral main bathroom with bath, semi frameless shower screen, vanity and w.c. The laundry is adjacent to the bathroom with built in floor to ceiling linen press also for additional storage.

The open plan living/ kitchen area boasts Euro stainless steel appliances including dishwasher, gas cooktop and oven. There is ample kitchen storage with under and over bench cupboards as well as a built in pantry. A large dining table fits very well into the space provided by the kitchen for everyday casual dining. There is an additional split system fitted centrally to the living area along with an additional stainless steel ceiling fan. There is an added security feature of an alarm system.

French doors off the living area access a magnificent entertaining area boasting full undercover verandah with cafe blinds and a large deck, perfect for year round entertaining. An expansive side yard features lock up garage with automatic roller door, garden shed and fully reticulated lawned area and garden beds. This provides an easy care and a low maintenance environment which is great for entertaining.

## 3 BED | 1 BATH | 0 CAR

PRICE: \$565,000

OPEN FOR INSPECTION: N/A

Andrew Giles
0414696936
gilesproperty@atrealty.com.au
www.atrealty.com.au

RLA: 269823

Disclaimer: Please note this floor plan is for marketing purposes and is to be used as a guide only. All dimensions are estimates only and may not be exact measurements.