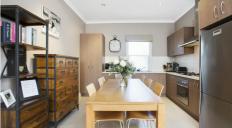

The open plan living/ kitchen area boasts Euro stainless steel appliances including dishwasher, gas cooktop and oven. There is ample kitchen storage with under and over bench cupboards as well as a built in pantry. A large dining table fits very well into the space provided by the kitchen for everyday casual dining. There is an additional split system fitted centrally to the living area along with an additional stainless steel ceiling fan. There is an added security feature of an alarm system.