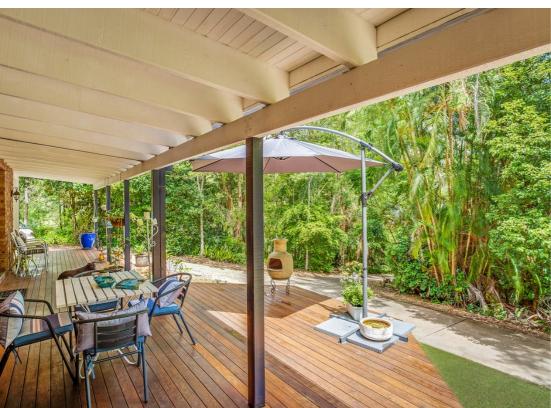

The elevated hardwood front deck allows you to watch native birds, king parrots, and even the occasional Koala and although this home is just 10 minutes to Tallebudgera Beach and less than 15 minutes to the Robina town centre and M1 access, its miles from the hustle and bustle of the Gold Coast.