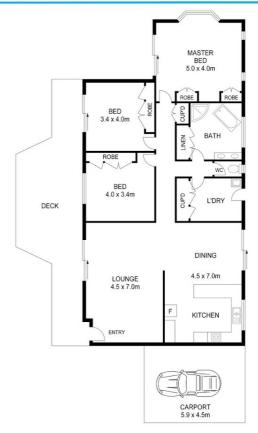

#### Featuring:

- -3 Very large bedrooms all with robes.
- -Stunning Velux skylights
- -Exposed hardwood beams and high ceilings
- -Very private outlook from neighbours and street frontage. -Single carport with space to park several other cars outside.
- -Large garden shed
- -Plans available to build second dwelling at the front of the block subject to DA.
- -Ride on lawn mower included

## 3 BED | 1 BATH | 2 CAR

PRICE:

UNDER CONTRACT

**OPEN FOR INSPECTION:** 

N/A

Daniel Knapp 0403619833 danielknapp@atrealty.com.au www.atrealty.com.au

Beds 3

Baths

Cars

1

Total Land Land

156 4331

Every attempt is made to ensure accuracy, However all measurements are approximate This Floor plan is for illustrative purpose only & is not to scale.

Drawn By:

Disclaimer: Please note this floor plan is for marketing purposes and is to be used as a guide only. All dimensions are estimates only and may not be exact measurements.