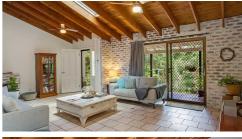

From the white washed walls throughout, to the massive stone topped kitchen.

The stunning Velux skylights that pour natural light through the home, or the restored original claw foot bath that resides in the bathroom. It's a home that oozes character.