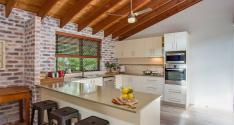

From the white washed walls throughout, to the massive stone topped kitchen.

The stunning Velux skylights that pour natural light through the home, or the restored original claw foot bath that resides in the bathroom. It's a home that oozes character.