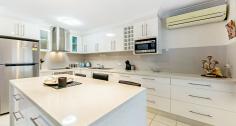

#### Ground floor:

- Dining room
- Kitchen and lounge
- Separate powder room
- Bathroom with laundry
- Bedroom with built in robes
- Remote garage with internal access