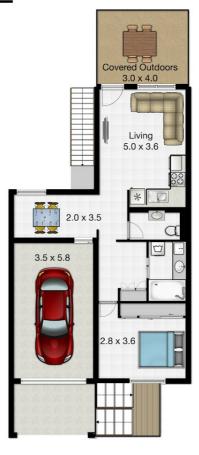

#### Ground floor:

- Dining room
- Kitchen and lounge
- Separate powder room
- Bathroom with laundry
- Bedroom with built in robes
- Remote garage with internal access

### 55 - 20 Binya Ave, Tweed Heads

Ground Floor Unit approx 105 sqm

Whilst every attempt has been made to ensure the accuracy of the floor plan, measurements of doors, windows, rooms and any other items are approximate and no responsibility is taken for any error, omission or misstatement.

This plan is for illustrative purposes only and should be used as such by any prospective purchaser.

Disclaimer: Please note this floor plan is for marketing purposes and is to be used as a guide only. All dimensions are estimates only and may not be exact measurements.