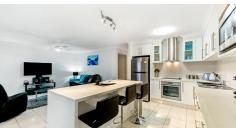

#### KEY FEATURES:

- Open plan living and kitchen
- 2 Large bedrooms with built-in robes
- Modern bathroom
- Laundry and separate toilet

#### Ground floor:

- Dining room
- Kitchen and lounge
- Separate powder room
- Bathroom with laundry
- Bedroom with built in robes
- Remote garage with internal access