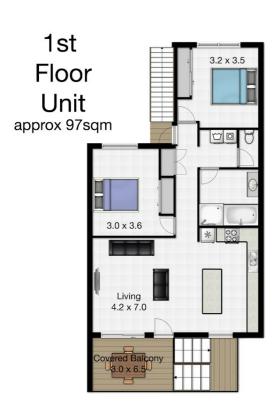

#### KEY FEATURES:

- Open plan living and kitchen
- 2 Large bedrooms with built-in robes
- Modern bathroom
- Laundry and separate toilet

#### Ground floor:

- Dining room
- Kitchen and lounge
- Separate powder room
- Bathroom with laundry
- Bedroom with built in robes
- Remote garage with internal access