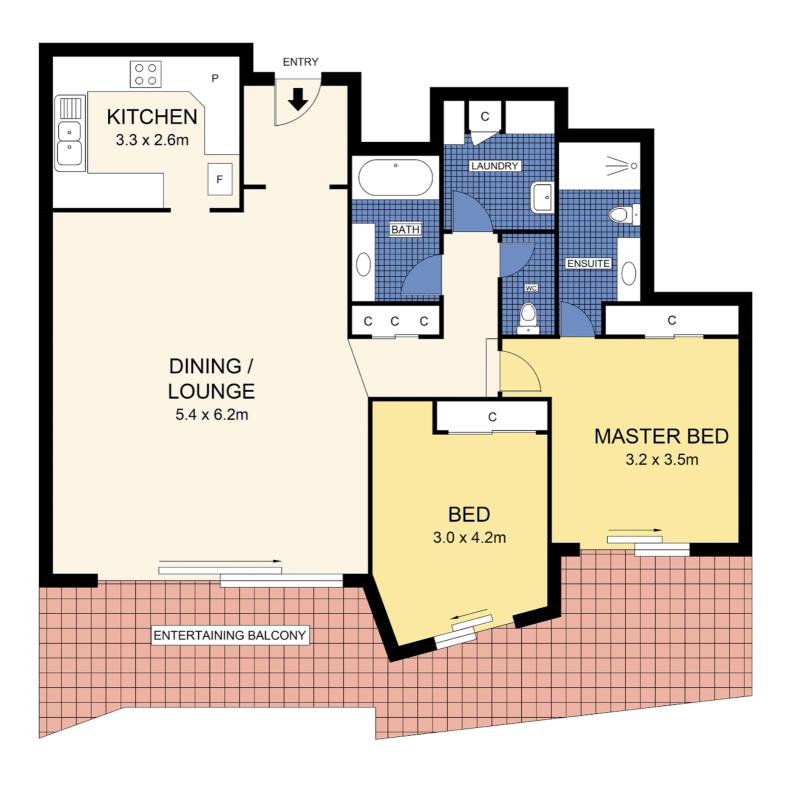

## 2 BED | 2 BATH | 0 CAR

PRICE:

\$575,000 ono

OPEN FOR INSPECTION: N/A

Paul Freney 0418714224 pf@atrealty.com.au www.atrealty.com.au

Floor plan is for illustrative purposes only, subject to variations and not to exact scale.

Areas are approximate only and are subject to change. Furniture not included.

Buyers should make their own enquiries and consult the identification plan in the disclosure documents for further details. 
Purchases are subject to contract terms. Floor Plan drawn by iPhotorealestate.

INTERNAL: 90 SQ.M. EXTERNAL: 26 SQ.M. TOTAL AREA: 116 SQ.M.

Disclaimer: Please note this floor plan is for marketing purposes and is to be used as a guide only. All dimensions are estimates only and may not be exact measurements.