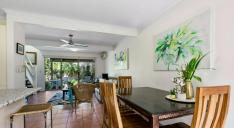

Fully furnished Villa with dining/lounge area opening on the north side to a courtyard with abundant landscaping where you can start your days with a leisurely breakfast.

Light filled bedrooms on the upper level with outlooks to trees and greenery, with the main bathroom adjacent. There is a loft for teenagers or children, or for extra storage. Laundry and additional Toilet is on the ground floor.