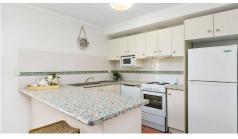

Fully furnished Villa with dining/lounge area opening on the north side to a courtyard with abundant landscaping where you can start your days with a leisurely breakfast.

Light filled bedrooms on the upper level with outlooks to trees and greenery, with the main bathroom adjacent. There is a loft for teenagers or children, or for extra storage. Laundry and additional Toilet is on the ground floor.