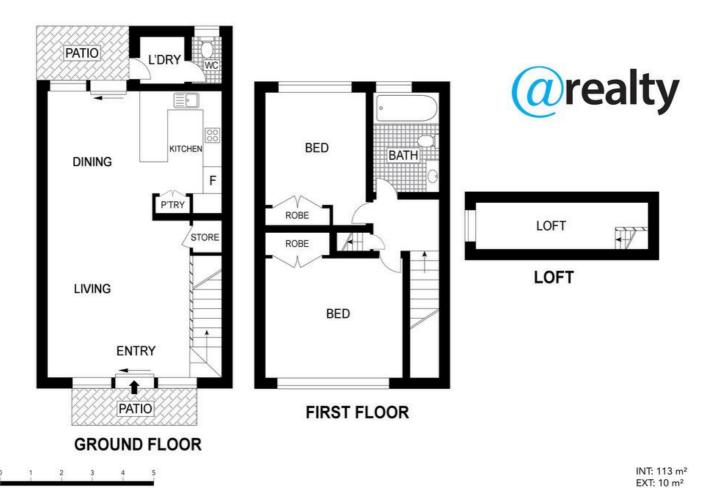

Fully furnished Villa with dining/lounge area opening on the north side to a courtyard with abundant landscaping where you can start your days with a leisurely breakfast.

Light filled bedrooms on the upper level with outlooks to trees and greenery, with the main bathroom adjacent. There is a loft for teenagers or children, or for extra storage. Laundry and additional Toilet is on the ground floor.

## 2 BED | 1 BATH | 1 CAR

PRICE: \$349,000

po<del>-1</del>5,000

OPEN FOR INSPECTION: N/A

Karen Hardcastle 0416143952 karenh@atrealty.com.au www.atrealty.com.au

Scale in metres, Indicative only. Dimensions are approximate. All information contained herein is nathered from sources we helieve to be reliable. However, we cannot guarantee its accuracy and interested nersons should rely on their new enoughies.

43/187 Gympie Terrace, Noosaville

Disclaimer: Please note this floor plan is for marketing purposes and is to be used as a guide only. All dimensions are estimates only and may not be exact measurements.