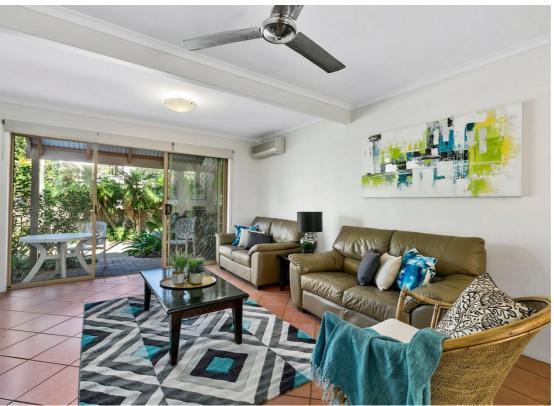

Fully furnished Villa with dining/lounge area opening on the north side to a courtyard with abundant landscaping where you can start your days with a leisurely breakfast.

Light filled bedrooms on the upper level with outlooks to trees and greenery, with the main bathroom adjacent. There is a loft for teenagers or children, or for extra storage. Laundry and additional Toilet is on the ground floor.

Comfort is guaranteed with airconditioning and fans throughout.

You will love the facilities including 3 pools, the largest of which has been renovated recently, spas, sauna, games room, gym and undercover BBQ and relaxation area. Noosa's sparkling river with its numerous activities of swimming, boating, kayaking, fishing, is just on the other side of Gympie Terrace and five minutes to Hastings Street.