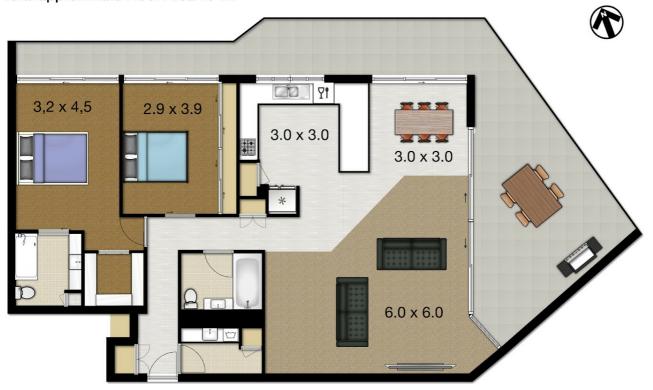

## Unit 1202 - 53 Bay St, Tweed Heads

Approximate Internal Floor Area 110m<sup>2</sup>- Balcony Area 44m<sup>2</sup> Total approximate Floor Area 154m<sup>2</sup>

Whilst every attempt has been made to ensure the accuracy of the floor plan, measurements of doors, windows, rooms and any other items are approximate and no responsibility is taken for any error, omission or misstatement.

This plan is for illustrative purposes only and should be used as such by any prospective purchaser.

Disclaimer: Please note this floor plan is for marketing purposes and is to be used as a guide only. All dimensions are estimates only and may not be exact measurements.