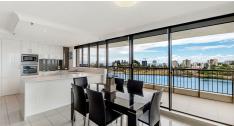

#### **KEY FEATURES:**

- Expansive open plan air-conditioned living, dining, and kitchen
- Master bedroom with walk in robes, and ensuite
- Second bedroom with a full wall on built in robes.
- Main bathroom with bathtub
- Wrap around balcony
- Lift service to each floor that can only be accessed with security
- Secure basement for (1) vehicle