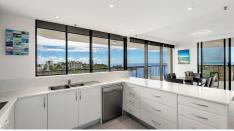

#### **KEY FEATURES:**

- Expansive open plan air-conditioned living, dining, and kitchen
- Master bedroom with walk in robes, and ensuite
- Second bedroom with a full wall on built in robes.
- Main bathroom with bathtub
- Wrap around balcony
- Lift service to each floor that can only be accessed with security
- Secure basement for (1) vehicle