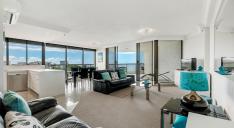

#### **KEY FEATURES:**

- Expansive open plan air-conditioned living, dining, and kitchen
- Master bedroom with walk in robes, and ensuite
- Second bedroom with a full wall on built in robes.
- Main bathroom with bathtub
- Wrap around balcony
- Lift service to each floor that can only be accessed with security
- Secure basement for (1) vehicle