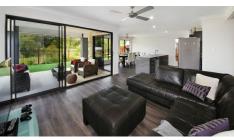

#### GREAT VALUE NEAR NEW HOME WITH VIEWS!!!

Set within the popular Flame Tree Pocket estate is this near new ,move in ready family home. Over looking the nature corridor to the back creates a stunning natural outlook and a much more spacious and light feel to the living and entertaining areas of the home whilst remaining a low maintenance property.

#### Features include:

- Full Butlers Pantry and Stone Benches to the Kitchen and Vanities
- -split system air-conditioning to the master, ceiling fans through out,
- -vinyl plank floors and lush carpets to the bedrooms
- -remote double lock up garage.
- -Full laundry room
- -5kw Solar