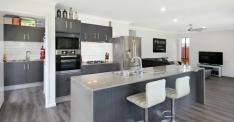

#### Features include:

- Full Butlers Pantry and Stone Benches to the Kitchen and Vanities
- -split system air-conditioning to the master, ceiling fans through out,
- -vinyl plank floors and lush carpets to the bedrooms
- -remote double lock up garage.
- -Full laundry room
- -5kw Solar