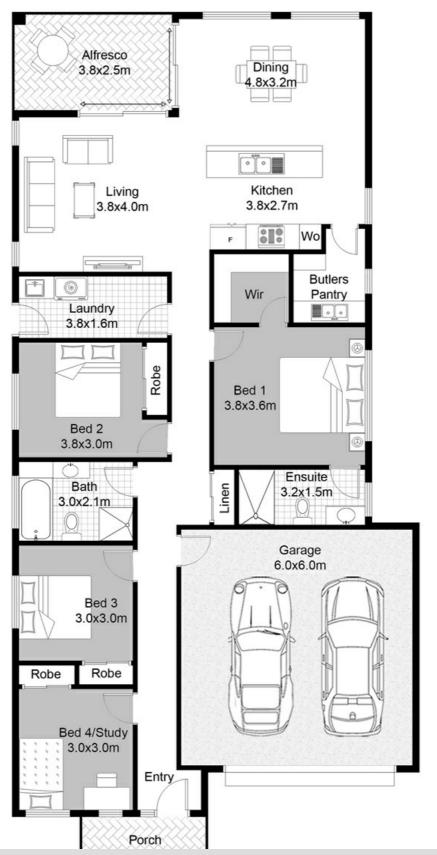

## **52 Cavalry Way SIPPY DOWNS QLD 4556**

This floor plan is intended as a guide only. Layout dimension are approximate only. No representation or warranties of any nature whatsoever are given or intended. Any person using this information should rely on their own enquiries.

Disclaimer: Please note this floor plan is for marketing purposes and is to be used as a guide only. All dimensions are estimates only and may not be exact measurements.