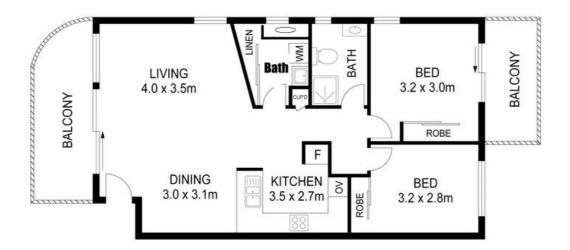

- CARS

- PROPERTY SIZE - 102 SQM

- LAND SIZE

- 17 KORINA AVENUE KIRRA,QLD

Every attempt is made to ensure accuracy, However all measurements are approximate This Floor plan is for illustrative purpose only & is not to scale.

Disclaimer: Please note this floor plan is for marketing purposes and is to be used as a guide only. All dimensions are estimates only and may not be exact measurements.