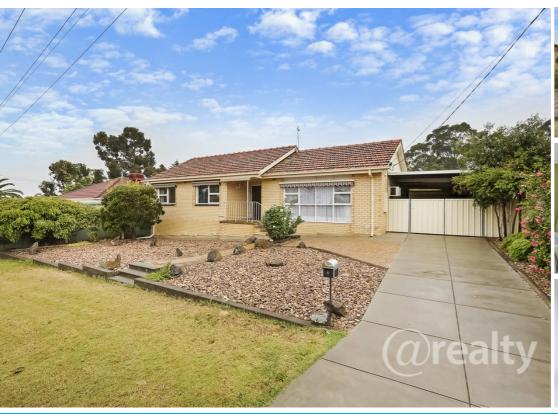

#### **4 KIRA STREET INGLE FARM**

## BEAUTIFUL PRESENTATION! PERFECT 1ST HOME OR INVESTMENT!

- \* Superbly located in quiet street close to Parks, Schools, K-Mart and only approx 20 minute drive to city.
- \* Home comprises huge L-shape formal lounge /dine with polished floor boards overhead fan and fantastic built-in cupboard.
- \* Light & Bright kitchen with plenty of cupboards and tiled floor overlooking a spacious Family/Sunroom area.
- \* Three generous bedrooms all with overhead fans, polished floor boards and built-in robes to bedrooms 1 & 3.
- \* The bathroom & laundry are neat and neutral with a new shower screen to the bathroom.
- \* The spacious Family/Sunroom has a large picture window looking out over the garden and would be great place for the kids to play or for a games room.
- \* Other features include ducted air conditioning throughout the home, polished floor boards, rainwater tank and a fairly new hot water service
- \* Outside we have a huge paved verandah area which would be sensational for entertaining, a very large paved patio area, a big lined shed, a two to three car carport and a shade house area at the side of the house.
- \* The spacious gardens front and rear are very neat and low maintenance.

#### 3 BED | 1 BATH | 2 CAR

PRICE:

\$340,000 - \$360,000

**OPEN FOR INSPECTION:** 

N/A

Terry Webster 0419993357 terrywebster@atrealty.com.au www.atrealty.com.au

RLA: 269823