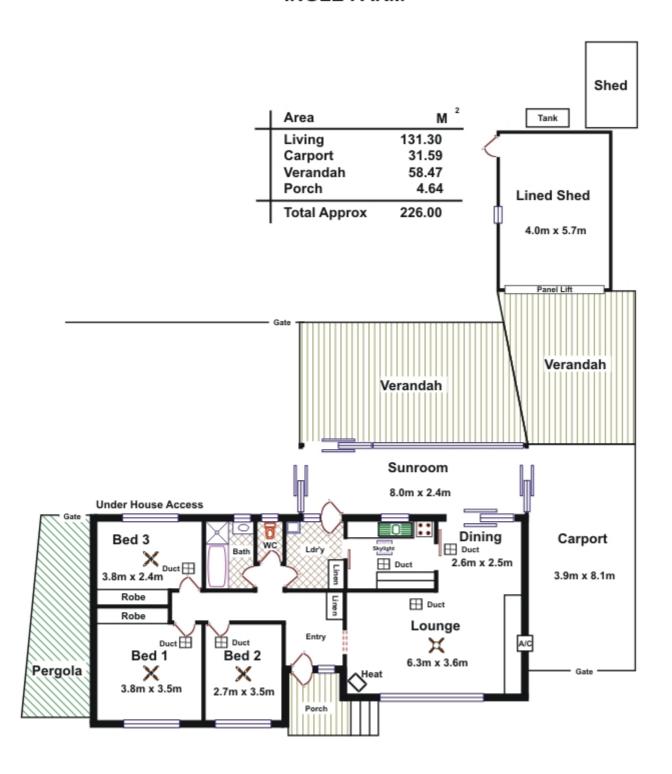

#### **4 KIRA STREET INGLE FARM**

## BEAUTIFUL PRESENTATION! PERFECT 1ST HOME OR INVESTMENT!

- \* Superbly located in quiet street close to Parks, Schools, K-Mart and only approx 20 minute drive to city.
- \* Home comprises huge L-shape formal lounge /dine with polished floor boards overhead fan and fantastic built-in cupboard.
- \* Light & Bright kitchen with plenty of cupboards and tiled floor overlooking a spacious Family/Sunroom area.
- \* Three generous bedrooms all with overhead fans, polished floor boards and built-in robes to bedrooms 1 & 3.
- \* The bathroom & laundry are neat and neutral with a new shower screen to the bathroom.
- \* The spacious Family/Sunroom has a large picture window looking out over the garden and would be great place for the kids to play or for a games room.
- \* Other features include ducted air conditioning throughout the home, polished floor boards, rainwater tank and a fairly new hot water service
- \* Outside we have a huge paved verandah area which would be sensational for entertaining, a very large paved patio area, a big lined shed, a two to three car carport and a shade house area at the side of the house.
- \* The spacious gardens front and rear are very neat and low maintenance.

#### 3 BED | 1 BATH | 2 CAR

PRICE:

\$340,000 - \$360,000

**OPEN FOR INSPECTION:** 

N/A

Terry Webster 0419993357 terrywebster@atrealty.com.au www.atrealty.com.au

RLA: 269823

# 4 Kira Street INGLE FARM

<u>Please Note</u>; Every care has been taken to verify the correctness of the areas and details used in this leaflet. No warranty or representation is given or made as to the correctness of the information supplied and neither the owners, illustrator nor the Agent accept responsibility for errors or omissions. The sketch is for

Disclaimer: Please note this floor plan is for marketing purposes and is to be used as a guide only. All dimensions are estimates only and may not be exact measurements.