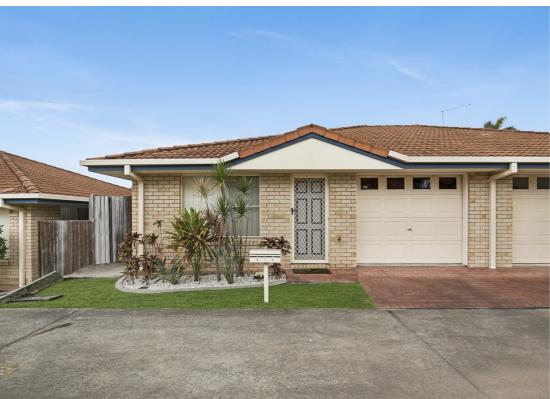

## WARNER VILLAGE SHOPPING COMPLEX AT YOUR DOORSTEP

Presenting to the market this well positioned 3 Bedroom Unit in the desirable "Huntington Estate". Position here is key with Childcare Centres, Warner Village Shopping Precinct and the Warner Tavern at your doorstep not to mention walking paths and parks (with gym equipment). This resort style complex offers 2 in-ground pools and a Tennis court.

Unit 119 has plenty to offer including the functional kitchen with breakfast bar for the kiddies to sit and do their homework while catching you up on the days happenings all whilst enjoying the airconditioned comfort from the open plan living and dining area. This unit also offers three bedrooms, two bathrooms, a lock up garage with internal access and a private courtyard which is accessible from the hub of the home, the master bedroom or through a pedestrian gate on the side of the property. This home is ideal for the first home buyer, investor or downsizer. The spacious open plan layout is complimented by freshly painted neutral tone walls and new modern floating floorboards.

## 3 BED | 2 BATH | 1 CAR

PRICE:

Offers Over \$299,000

**OPEN FOR INSPECTION:** 

N/A

Natalie Johnston 0419689309 natalie@atrealty.com.au Natalieatrealty

Scale in metres. Indicative only. Dimensions are approximate. All inforamation contained herein is gathered from sources we believe to be reliable. However we cannot grantee its accuracy and interested persons should rely on their own enquiries.