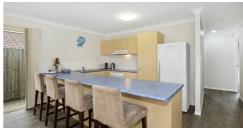

Unit 119 has plenty to offer including the functional kitchen with breakfast bar for the kiddies to sit and do their homework while catching you up on the days happenings all whilst enjoying the airconditioned comfort from the open plan living and dining area. This unit also offers three bedrooms, two bathrooms, a lock up garage with internal access and a private courtyard which is accessible from the hub of the home, the master bedroom or through a pedestrian gate on the side of the property. This home is ideal for the first home buyer, investor or downsizer. The spacious open plan layout is complimented by freshly painted neutral tone walls and new modern floating floorboards.