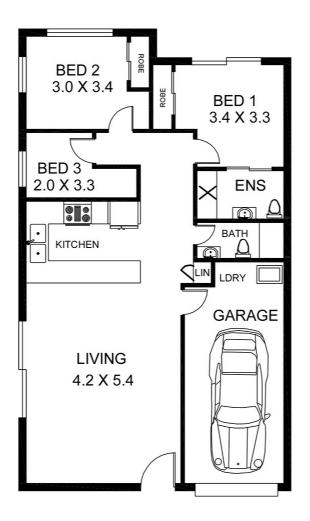

## 3 BED | 2 BATH | 1 CAR

PRICE:

Offers Over \$299,000

**OPEN FOR INSPECTION:** 

N/A

Natalie Johnston 0419689309 natalie@atrealty.com.au Natalieatrealty

Scale in metres. Indicative only. Dimensions are approximate. All inforamation contained herein is gathered from sources we believe to be reliable. However we cannot grantee its accuracy and interested persons should rely on their own enquiries.

**AREA** 

LIVING : 70.00 sq.m(Approx)

GARAGE: 16.00 sq.m(Approx)

119/14 EVEREST ST, WARNER

Disclaimer: Please note this floor plan is for marketing purposes and is to be used as a guide only. All dimensions are estimates only and may not be exact measurements.