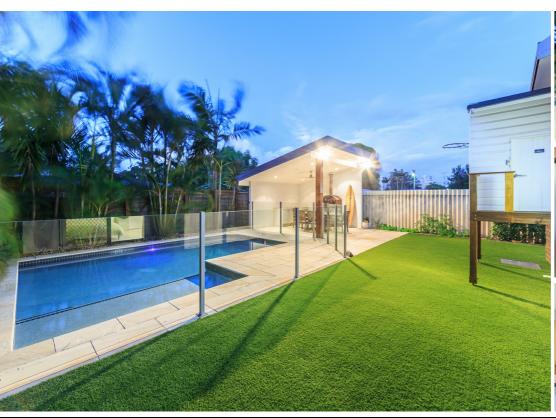

Boasting 4 bedrooms + study, 2 bathrooms, and a designer in-ground pool with impressive entertaining pavilion, this home is loaded with features for the astute buyer wanting to embrace living in this highly desirable suburb.

This gorgeous home includes:

4 generous bedrooms + study

2 stylish bathrooms

Quality kitchen with stone benchtops and Miele oven

Stunning outdoor area with north facing in-ground swimming pool, entertaining pavilion, and hot & cold outside shower

Fully secure 506m2\* property with pedestrian gate and double carport

Lush tropical gardens with low maintenance superior artificial turf, putting green and cubby house

Ceiling fans and built-in robes to all bedrooms