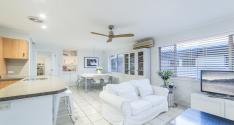

Air-conditioned living area

Decorated in neutral palette with lime washed flooring, white timber blinds, and fashionable matt black door hardware

Storage shed and additional storage in the carport

Council Rates \$928 per 6 months\*