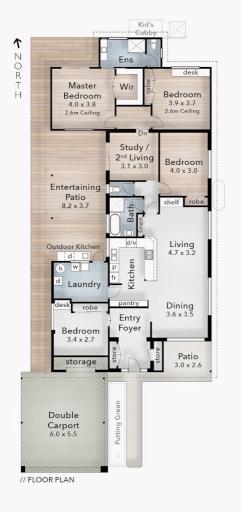

Boasting 4 bedrooms + study, 2 bathrooms, and a designer in-ground pool with impressive entertaining pavilion, this home is loaded with features for the astute buyer wanting to embrace living in this highly desirable suburb.

This gorgeous home includes:

4 generous bedrooms + study

2 stylish bathrooms

Quality kitchen with stone benchtops and Miele oven

Stunning outdoor area with north facing in-ground swimming pool, entertaining pavilion, and hot & cold outside shower

Master suite enjoys a large ensuite bathroom, walk-in-robe and private deck area with relaxing pool and garden views

Additional alfresco living area enjoys the convenience of a built-in kitchen with dish-drawers for effortless entertaining.

Fully secure 506m2\* property with pedestrian gate and double carport

Lush tropical gardens with low maintenance superior artificial turf, putting green and cubby house

Ceiling fans and built-in robes to all bedrooms

Air-conditioned living area

Decorated in neutral palette with lime washed flooring, white timber blinds, and fashionable matt black door hardware

Storage shed and additional storage in the carport

Council Rates \$928 per 6 months\*

#### 5 Nambur Street RUNAWAY BAY

Block Size 506m<sup>2</sup>

- 4 Bed + Study
- 2 Bath - 2 Car

### FLOOR AREA SIZES

Internal 170m²

Deck, Patio & Carport 103m<sup>2</sup> Poolside Pavilion 14m<sup>2</sup> Total 287m<sup>2</sup> or 31 Squares

The overall presentation style, la imagery, fonts, background, colours terminology are subject to strict con-