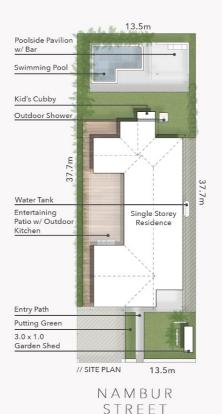

This gorgeous home includes:

4 generous bedrooms + study

2 stylish bathrooms

Quality kitchen with stone benchtops and Miele oven

Stunning outdoor area with north facing in-ground swimming pool, entertaining pavilion, and hot & cold outside shower

Master suite enjoys a large ensuite bathroom, walk-in-robe and private deck area with relaxing pool and garden views

Additional alfresco living area enjoys the convenience of a built-in kitchen with dish-drawers for effortless entertaining.

Fully secure 506m2\* property with pedestrian gate and double carport

Lush tropical gardens with low maintenance superior artificial turf, putting green and cubby house

Ceiling fans and built-in robes to all bedrooms

#### 5 Nambur Street RUNAWAY BAY

Block Size 506m<sup>2</sup>

- 4 Bed + Study
- 2 Bath - 2 Car