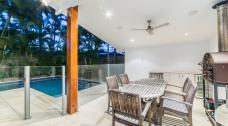

Master suite enjoys a large ensuite bathroom, walk-in-robe and private deck area with relaxing pool and garden views

Additional alfresco living area enjoys the convenience of a built-in kitchen with dish-drawers for effortless entertaining.