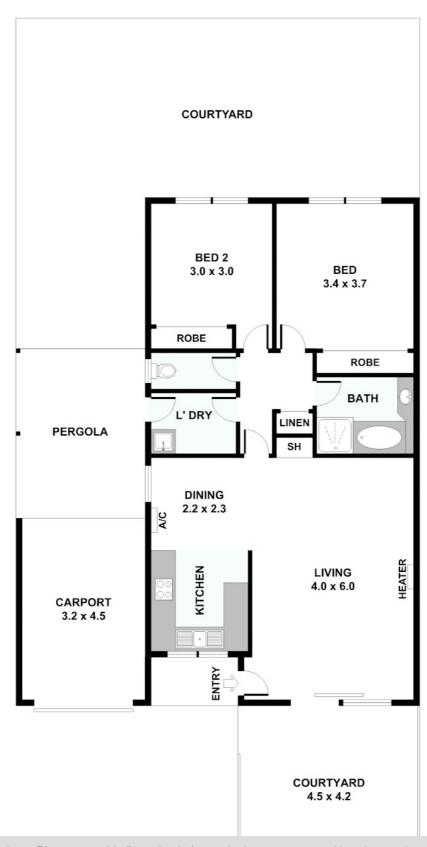

Features spacious living/dining room with vaulted ceiling, smart kitchen, neat bathroom, separate laundry and a generous side pergola and paved courtyards adding outdoor enjoyment. Extras include built in robes, reverse cycle heating/cooling, solar power and a single lock up carport/garage. This wonderful location lets you stroll to Vermont Village shopping strip, Vermont Primary School and is also zoned to Vermont Secondary College.

### 2 BED | 1 BATH | 1 CAR

PRICE:

Contact Agent

**OPEN FOR INSPECTION:** 

N/A

Craig Taylor 0412566800 craig@atrealty.com.au www.atrealty.com.au/craigtaylor

## 71 Park Drive, Vermont

Disclaimer: Please note this floor plan is for marketing purposes and is to be used as a guide only. All dimensions are estimates only and may not be exact measurements.