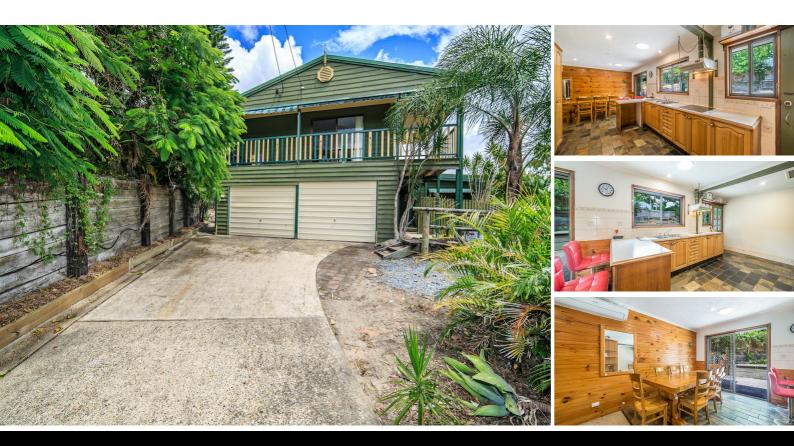

## \*\*UNDER CONTRACT\*\*

COUNTRY CHARMER - RIPE FOR RENOVATION

Enjoying a peaceful leafy outlook, this rambling family home in Mudgeeraba is ripe for renovation. With an original interior and practical floor plan this home is ready and waiting for a face lift to bring it back to its former glory.

With 4 bedrooms including an upstairs master suite with private balcony, ensuite and walk-inrobe, 2 bathrooms and a studio with separate entry, this property has room for the whole family.

This charming property is full of character and unique country styling including timber kitchen, slate floors, timber floorboards, exposed timber rafters, wood fire, and timber wall panelling.

Well positioned at the end of an elevated cul-de-sac street, this property enjoys a tranquil lifestyle, while being only minutes from local amenities, schools, Robina Town Centre and the M1.

Property features include:

Elevated position on quiet cul-de-sac street 4 x bedrooms 2 x bathrooms Upstairs master suite with private balcony, walk-in-robe and ensuite Studio with separate entry Timber floorboards and exposed timber rafters in living area Family friendly layout with 2 separate living areas Wood fire fireplace Great outdoor entertainment space including fire pit Large grassed area for kids and pets Double Garage and single carport Air conditioning to living room Ceiling fans in every room Security Screens