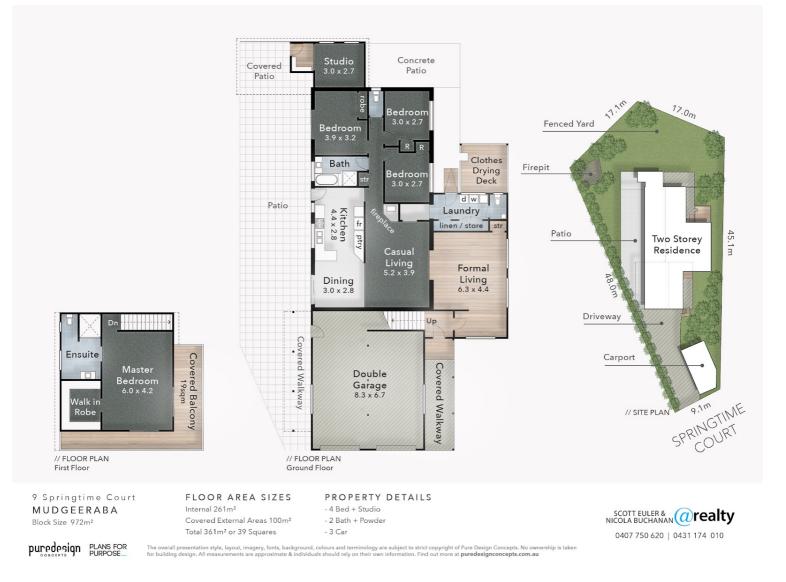

With 4 bedrooms including an upstairs master suite with private balcony, ensuite and walk-inrobe, 2 bathrooms and a studio with separate entry, this property has room for the whole family.

This charming property is full of character and unique country styling including timber kitchen, slate floors, timber floorboards, exposed timber rafters, wood fire, and timber wall panelling.

Elevated position on quiet cul-de-sac street 4 x bedrooms 2 x bathrooms Upstairs master suite with private balcony, walk-in-robe and ensuite Studio with separate entry Timber floorboards and exposed timber rafters in living area Family friendly layout with 2 separate living areas Wood fire fireplace Great outdoor entertainment space including fire pit Large grassed area for kids and pets Double Garage and single carport Air conditioning to living room Ceiling fans in every room Security Screens

## 4 BED | 2 BATH | 1 CAR

PRICE: BUYER ENQUIRY ABOVE \$499,000

OPEN FOR INSPECTION: N/A

Scott Euler 0431174010 scott.nicola@atrealty.com.au

Disclaimer: Please note this floor plan is for marketing purposes and is to be used as a guide only. All dimensions are estimates only and may not be exact measurements.