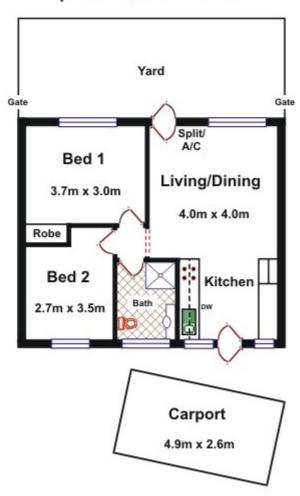

## 6, 20A Cookes Road WINDSOR GARDENS

|   | Area         | М     | 2 |
|---|--------------|-------|---|
|   | Living       | 51.92 |   |
|   | Carport      | 12.74 |   |
| _ | Total Approx | 64.66 | _ |

Please Note: Every care has been taken to verify the correctness of the areas and details used in this leaflet. No warranty or representation is given or made as to the correctness of the information supplied and neither the owners, illustrator nor the Agent accept responsibility for errors or omissions. The sketch is for illustration purposes only and intending purchasers should satisfy themselves independently regarding sizes, layout and location of the property. Please check with local council that all structures are approved by council.

Disclaimer: Please note this floor plan is for marketing purposes and is to be used as a guide only. All dimensions are estimates only and may not be exact measurements.