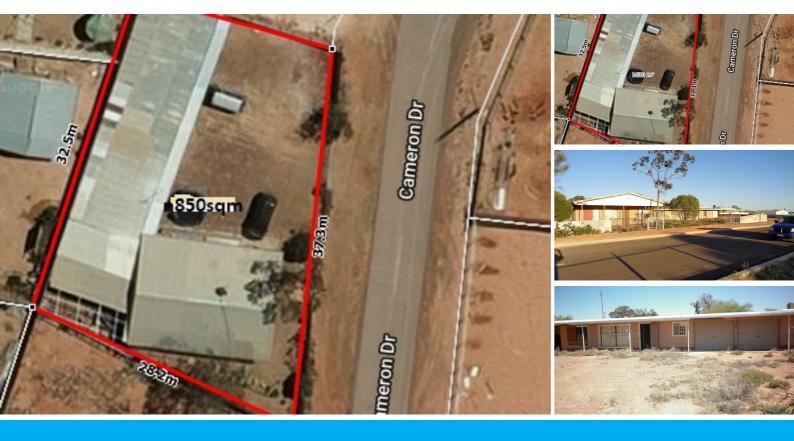

## LOT/134 CAMERON ROAD COOBER PEDY

## GREAT POSITION IN NEED OF A LITTLE TLC - NEAR SCHOOL - IDEAL FOR LARGE FAMILY

The is a property ideal for the larger family

With 5 Bedrooms, 2 Kitchens and 2 Bathrooms this is a property with lots of up sides The property does need some TLC plus a few repairs some of which would need to be done prior to or some after moving into property

Large allotment (Approx 830 square metres) with Double Garage with separate workshop and work bench / Sink and cupboard  $\,$ 

Kitchen is in Good condition and has large lounge and spacious bedrooms

Property is close to school and a few minutes' walk to shops